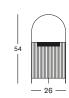

# **DIMENSIONS**

# **VARIANTS**

| MORA                | ITEM CODE | COLOUR      | PACKAGE DIMENSION (cm/inch) |              | CBM (m³/ft³) |      | WEIGHT (kg/lb) |       |
|---------------------|-----------|-------------|-----------------------------|--------------|--------------|------|----------------|-------|
| with handle 54 cm H | GI006     | fossil grey | 28 x 28 x 58                | 11 x 11 x 23 | 0.05         | 1.61 | 2.75           | 6.06  |
| 42 cm H x 54 cm dia | GI005     | fossil grey | 56 x 56 x 45                | 22 x 22 x 18 | 0.14         | 5    | 6.5            | 14.33 |
| 61 cm H x 40 cm dia | GI004     | fossil grey | 42 x 42 x 65                | 17 x 17 x 26 | 0.11         | 4.05 | 5.75           | 12.68 |