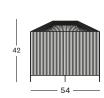

# **DIMENSIONS**

# **VARIANTS**

| MORA                | ITEM CODE | COLOUR      | PACKAGE DIMENSION (cm/inch) |              | CBM (m³/ft³) |      | WEIGHT (kg/lb) |       |
|---------------------|-----------|-------------|-----------------------------|--------------|--------------|------|----------------|-------|
| with handle 54 cm H | GI006     | fossil grey | 28 x 28 x 58                | 11 x 11 x 23 | 0.05         | 1.61 | 2.75           | 6.06  |
| 42 cm H x 54 cm dia | GI005     | fossil grey | 56 x 56 x 45                | 22 x 22 x 18 | 0.14         | 5    | 6.5            | 14.33 |
| 61 cm H x 40 cm dia | GI004     | fossil grey | 42 x 42 x 65                | 17 x 17 x 26 | 0.11         | 4.05 | 5.75           | 12.68 |