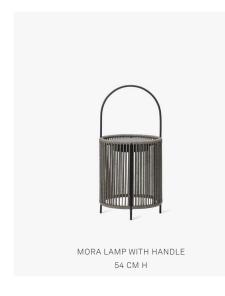

# **VARIANTS**

| MORA                | ITEM CODE | COLOUR      | PACKAGE DIMENSION (cm/inch) |              | CBM (m³/ft³) |      | WEIGHT (kg/lb) |       |
|---------------------|-----------|-------------|-----------------------------|--------------|--------------|------|----------------|-------|
| with handle 54 cm H | GI006     | fossil grey | 28 x 28 x 58                | 11 x 11 x 23 | 0.05         | 1.61 | 2.75           | 6.06  |
| 42 cm H x 54 cm dia | GI005     | fossil grey | 56 x 56 x 45                | 22 x 22 x 18 | 0.14         | 5    | 6.5            | 14.33 |
| 61 cm H x 40 cm dia | GI004     | fossil grey | 42 x 42 x 65                | 17 x 17 x 26 | 0.11         | 4.05 | 5.75           | 12.68 |