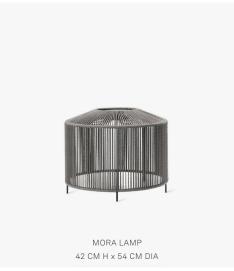

# **VARIANTS**

| MORA                | ITEM CODE | COLOUR      | PACKAGE DIMENSION (cm/inch) |              | CBM (m³/ft³) |      | WEIGHT (kg/lb) |       |
|---------------------|-----------|-------------|-----------------------------|--------------|--------------|------|----------------|-------|
| with handle 54 cm H | GI006     | fossil grey | 28 x 28 x 58                | 11 x 11 x 23 | 0.05         | 1.61 | 2.75           | 6.06  |
| 42 cm H x 54 cm dia | GI005     | fossil grey | 56 x 56 x 45                | 22 x 22 x 18 | 0.14         | 5    | 6.5            | 14.33 |
| 61 cm H x 40 cm dia | GI004     | fossil grey | 42 x 42 x 65                | 17 x 17 x 26 | 0.11         | 4.05 | 5.75           | 12.68 |