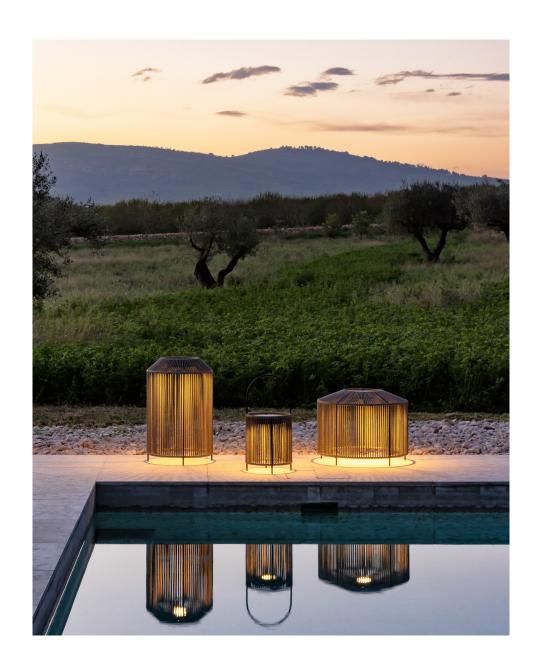

# VINCENT SHEPPARD



# MORA COLLECTION

PRODUCT DATA SHEET







#### MORA

frame steel

frame finish black powder coated

rope polypropylene rope color fossil grey glides black nylon

## **COLOURS**



### **SOLAR LED MODULE**

3W solar module with light sensor about

temperature 2700K warm white

output 700 lumen charging time 8 hours

plug EU/UK/US/AUD adapter included

IP rating

# **DIMENSIONS**







## **MAINTENANCE AND CARE**

### SYNTHETIC WEAVE

For our all-weather outdoor collection, we use multiple synthetic materials, including polyethylene, polypropylene, HDPE wicker and HPL.

All our synthetic materials are specifically designed to withstand any weather conditions, are UV-resistant, and can be left outside all year long.

We recommend giving them a quick wash when dirty or every three months