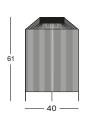

# **DIMENSIONS**

# **VARIANTS**

| MORA                | ITEM CODE | COLOUR      | PACKAGE DIMENSION (cm/inch) |              | CBM (m³/ft³) |      | WEIGHT (kg/lb) |       |
|---------------------|-----------|-------------|-----------------------------|--------------|--------------|------|----------------|-------|
| with handle 54 cm H | GI006     | fossil grey | 28 x 28 x 58                | 11 x 11 x 23 | 0.05         | 1.61 | 2.75           | 6.06  |
| 42 cm H x 54 cm dia | GI005     | fossil grey | 56 x 56 x 45                | 22 x 22 x 18 | 0.14         | 5    | 6.5            | 14.33 |
| 61 cm H x 40 cm dia | GI004     | fossil grey | 42 x 42 x 65                | 17 x 17 x 26 | 0.11         | 4.05 | 5.75           | 12.68 |