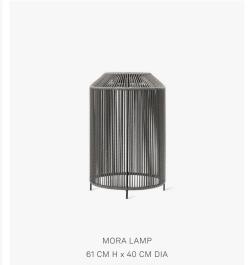

# **VARIANTS**

| MORA                | ITEM CODE | COLOUR      | PACKAGE DIMENSION (cm/inch) |              | CBM (m³/ft³) |      | WEIGHT (kg/lb) |       |
|---------------------|-----------|-------------|-----------------------------|--------------|--------------|------|----------------|-------|
| with handle 54 cm H | GI006     | fossil grey | 28 x 28 x 58                | 11 x 11 x 23 | 0.05         | 1.61 | 2.75           | 6.06  |
| 42 cm H x 54 cm dia | GI005     | fossil grey | 56 x 56 x 45                | 22 x 22 x 18 | 0.14         | 5    | 6.5            | 14.33 |
| 61 cm H x 40 cm dia | GI004     | fossil grey | 42 x 42 x 65                | 17 x 17 x 26 | 0.11         | 4.05 | 5.75           | 12.68 |