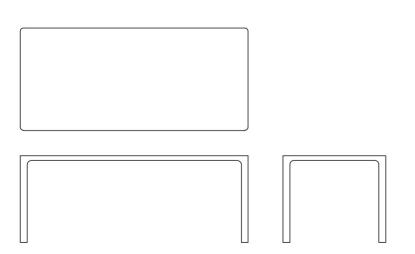

## **JEAN TABLE**

collection: Jean

DESIGNERS: Regular Company

CODE: DTJEXXYY

Top thickness: 4 cm Visually: 4 cm Leg diameter: 6 cm

Dismantling option: Yes

Packing: stretch wrap + five layer cardboard box

Packing: 1 piece/packing

| DIMENSIONS (CM) WXDXH | MATERIALS                           |
|-----------------------|-------------------------------------|
| 160×90×76             | http://artisan.ba/en/materials#wood |
| 180×90×76             | http://artisan.ba/en/materials#wood |
| 200×90×76             | http://artisan.ba/en/materials#wood |
| 220×90×76             | http://artisan.ba/en/materials#wood |
| 240×90×76             | http://artisan.ba/en/materials#wood |