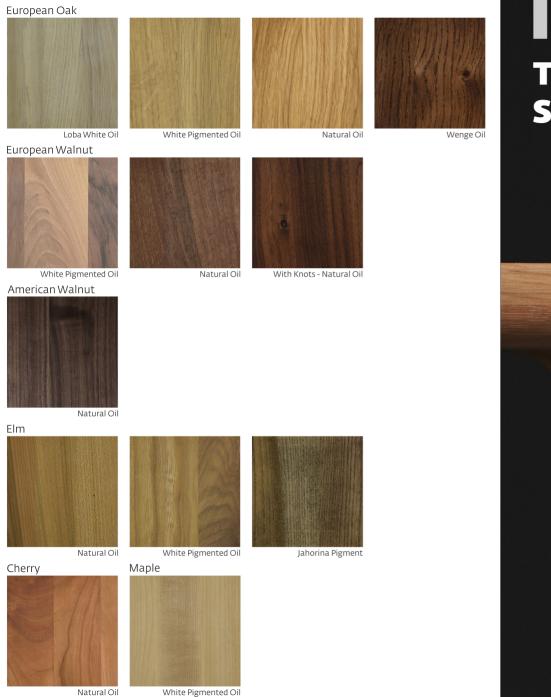

SIONS (CM) WXDXH | MATERIALS                           |
|-----------------------|-------------------------------------|
| 160×90×76             | http://artisan.ba/en/materials#wood |
| 180×90×76             | http://artisan.ba/en/materials#wood |
| 200×90×76             | http://artisan.ba/en/materials#wood |
| 220×90×76             | http://artisan.ba/en/materials#wood |
| 240×90×76             | http://artisan.ba/en/materials#wood |



## **JEAN TABLE**

collection: Jean

DESIGNERS: Regular Company

CODE: DTJEXXYY

Top thickness: 4 cm Visually: 4 cm Leg diameter: 6 cm

Dismantling option: Yes

Packing: stretch wrap + five layer cardboard box

Packing: 1 piece/packing

Note:

Mega lengths and between sizes possible. Other modifications and prices on request.



## Materials & Finishes





## CONTACT

For our full range of materials and finishes, please visit our showroom or contact us on 1800 181 558.

WGU Design 5/34 Christensen St, Cheltenham VIC 3192

www.wgu.com.au info@wgu.com.au