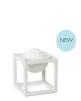

## KUBUS WHITE

~

The feathery bright, white Kubus candleholders, vases, bowls and centerpieces are a fusion between the modern and timeless. The collection is designed with simple characteristic geometric shapes like the square and the hemisphere, and the subtle white colour is the perfect minimalist base for candlesticks, lively flowers and delicious fruits.