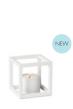

## KUBUS WHITE

~

The feathery bright, white Kubus candleholders, vases, bowls and centerpieces are a fusion between the modern and timeless. The collection is designed with simple characteristic geometric shapes like the square and the hemisphere, and the subtle white colour is the perfect minimalist base for candlesticks, lively flowers and delicious fruits.