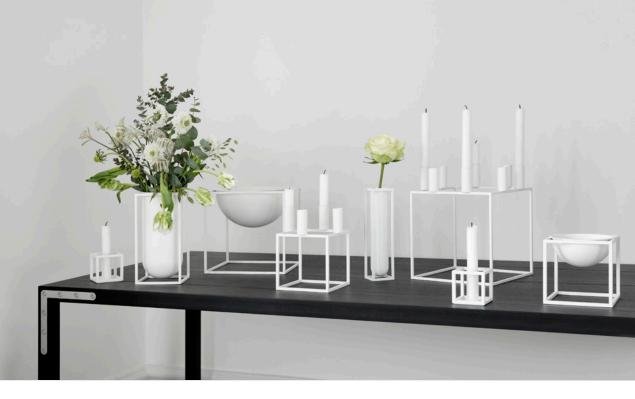

## KUBUS WHITE

~

The feathery bright, white Kubus candleholders, vases, bowls and centerpieces are a fusion between the modern and timeless. The collection is designed with simple characteristic geometric shapes like the square and the hemisphere, and the subtle white colour is the perfect minimalist base for candlesticks, lively flowers and delicious fruits.

KUBUS BOWL CENTERPIECE SMALL SIZE: 14X7 CM

KUBUS BOWL CENTERPIECE LARGE SIZE: 23X12 CM

LINE SIZE: 16X10 CM

KUBUS 4 SIZE: 20X14 CM

KUBUS BOWL SMALL SIZE: 14X14 CM

KUBUS T SIZE: 7X7 CM

KUBUS BOWL MINI SIZE: 7X7 CM

KUBUS 1 SIZE: 7X7 CM

KUBUS 8 SIZE: 29X23 CM

KUBUS BOWL LARGE SIZE: 23X23 CM

KUBUS T