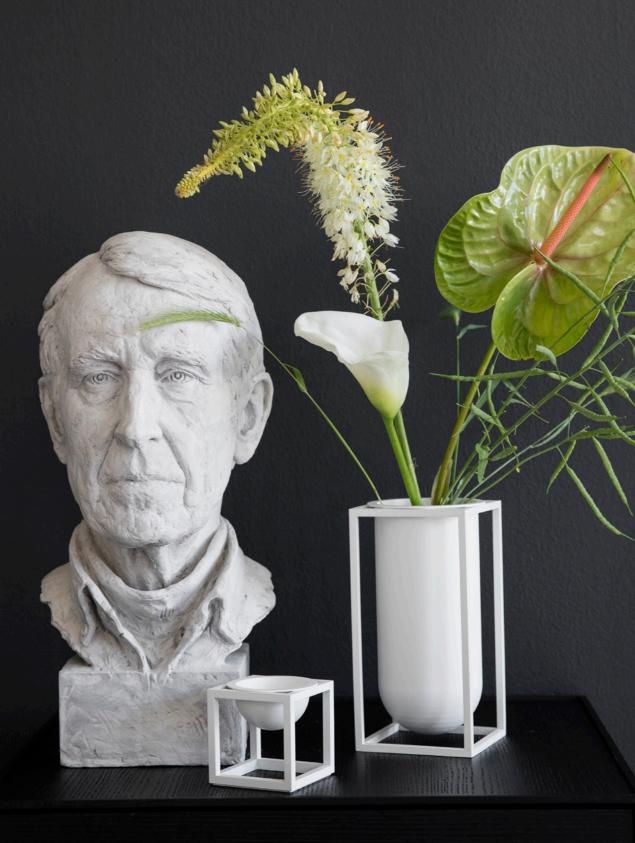

## KUBUS WHITE

~

The feathery bright, white Kubus candleholders, vases, bowls and centerpieces are a fusion between the modern and timeless. The collection is designed with simple characteristic geometric shapes like the square and the hemisphere, and the subtle white colour is the perfect minimalist base for candlesticks, lively flowers and delicious fruits.

KUBUS BOWL CENTERPIECE SMALL SIZE: 14X7 CM

KUBUS BOWL CENTERPIECE LARGE SIZE: 23X12 CM

LINE SIZE: 16X10 CM

KUBUS 4 SIZE: 20X14 CM

KUBUS BOWL SMALL SIZE: 14X14 CM

KUBUS T SIZE: 7X7 CM

KUBUS BOWL MINI SIZE: 7X7 CM