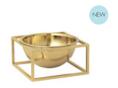

#### KUBUS BRASS

~

Brass had more than a golden age, it is here to stay. The perfectionism, precision and minimalist stringency Mogens Lassen sought to express in his designs is exemplified in the brass collection. The smooth, shiny finish speaks to our inner aesthete, across generations and times. The brass candleholders and bowls will maintain its shiny surface as the material is mixed with a splash of actual gold. This, as the other surfaces, is the epitome of good, intelligent Danish craftsmanship with an international outlook.

KUBUS 1 SIZE: 7X7 CM

KUBUS T SIZE: 7X7 CM

KUBUS 8 SIZE: 29X23 CM

KUBUS 4 SIZE: 20X14 CM

LINE SIZE: 16X10 CM

KUBUS BOWL LARGE SIZE: 23X23 CM

KUBUS BOWL SMALL SIZE: 14X14 CM

KUBUS BOWL MINI SIZE: 7X7 CM