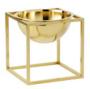

#### KUBUS BRASS

~

Brass had more than a golden age, it is here to stay. The perfectionism, precision and minimalist stringency Mogens Lassen sought to express in his designs is exemplified in the brass collection. The smooth, shiny finish speaks to our inner aesthete, across generations and times. The brass candleholders and bowls will maintain its shiny surface as the material is mixed with a splash of actual gold. This, as the other surfaces, is the epitome of good, intelligent Danish craftsmanship with an international outlook.

KUBUS 1 SIZE: 7X7 CM

KUBUS T SIZE: 7X7 CM

KUBUS 8 SIZE: 29X23 CM

KUBUS 4 SIZE: 20X14 CM

LINE SIZE: 16X10 CM

KUBUS BOWL LARGE SIZE: 23X23 CM

KUBUS BOWL SMALL SIZE: 14X14 CM

KUBUS BOWL MINI SIZE: 7X7 CM

KUBUS BOWL CENTERPIECE LARGE SIZE: 23X12 CM

KUBUS BOWL CENTERPIECE SMALL SIZE: 14X7 CM

KUBUS BOWL CENTERPIECE SMALL

KUBUS 1 SIZE: 7X7 CM

KUBUS T SIZE: 7X7 CM

KUBUS 8 SIZE: 29X23 CM

KUBUS 4 SIZE: 20X14 CM

LINE SIZE: 16X10 CM

KUBUS BOWL LARGE SIZE: 23X23 CM

KUBUS BOWL SMALL SIZE: 14X14 CM

KUBUS BOWL MINI SIZE: 7X7 CM

KUBUS BOWL CENTERPIECE LARGE SIZE: 23X12 CM

KUBUS BOWL CENTERPIECE SMALL SIZE: 14X7 CM