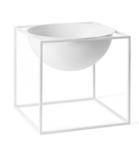

## KUBUS WHITE

~

The feathery bright, white Kubus candleholders, vases, bowls and centerpieces are a fusion between the modern and timeless. The collection is designed with simple characteristic geometric shapes like the square and the hemisphere, and the subtle white colour is the perfect minimalist base for candlesticks, lively flowers and delicious fruits.

KUBUS 1 SIZE: 7X7 CM

KUBUS 8 SIZE: 29X23 CM

KUBUS BOWL LARGE SIZE: 23X23 CM

KUBUS T