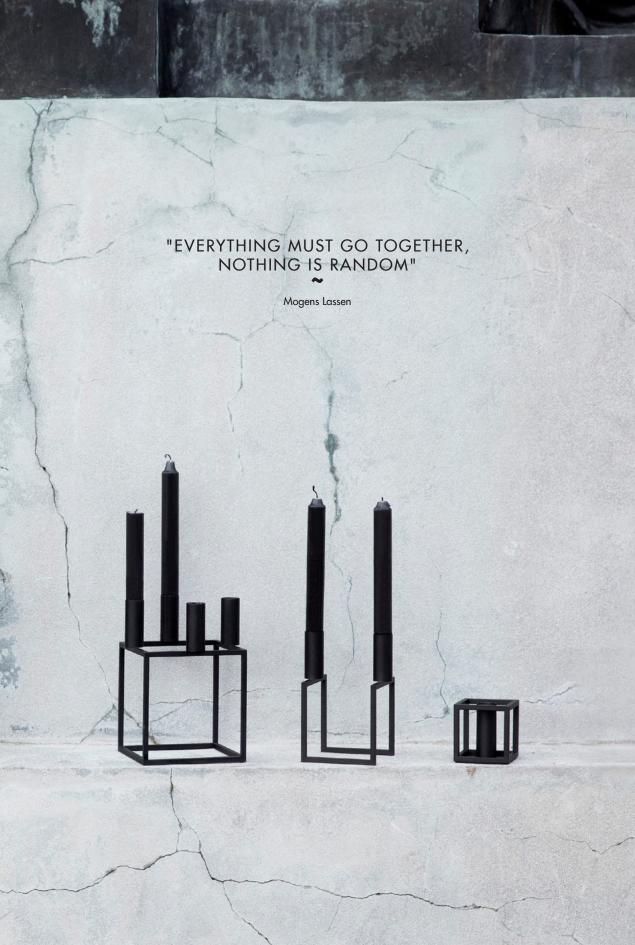

# KUBUS COLLECTION

by fassin.

~

With a sharp sense of contemporary Functionalist style and a nod to the geometric shapes of the German design school Bauhaus, Mogens Lassen designed the iconic Kubus candleholder in 1962, an object then reserved for family and close architect colleagues. The now expanded Kubus collection, partly designed by Mogens, partly by his grandson, Søren Lassen, is still crafted in Denmark and it has achieved the status of a modern international icon. Mogens Lassen's love for vigorous mathematical proportions and expressions is the red thread in this epochal collection. Never in production when first designed, the architect's grandson took it to heart to begin producing the candlestick in 1994 and still does so today.

#### KUBUS BLACK

~

With its 6mm lacquered steel frame, the black Kubus is what most people think of as the quintessential by Lassen design object. When Søren Lassen began producing his grandfather's, Mogens Lassen, candleholders in 1994, he chose this classic fine, matte surface texture to make the graphic, austere lines stand out. Since the candleholder was first made by local artisans in Denmark the collection has extended and every single item in the series now comes in black - because black is always in vogue.