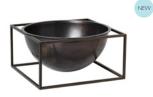

#### KUBUS BURNISHED COPPER

~

Burnished copper was the surface of one of the very first Kubus candleholder designed by Mogens Lassen in the 1960s. Uniting the past with the present, by Lassen introduced this original version, adding even more authenticity to series. Its dark, uniquely vibrant and dynamic surface will increase in beauty and change slightly over time as it patinates. A special production process controls this rich patination and creates the raw dark-tinted burnishing of the copper. Still produced in Denmark, the burnished copper candleholders, bowls and centerpieces are examples of profound craftsmanship.