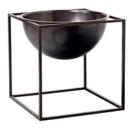

#### KUBUS BURNISHED COPPER

~

Burnished copper was the surface of one of the very first Kubus candleholder designed by Mogens Lassen in the 1960s. Uniting the past with the present, by Lassen introduced this original version, adding even more authenticity to series. Its dark, uniquely vibrant and dynamic surface will increase in beauty and change slightly over time as it patinates. A special production process controls this rich patination and creates the raw dark-tinted burnishing of the copper. Still produced in Denmark, the burnished copper candleholders, bowls and centerpieces are examples of profound craftsmanship.