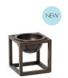

#### KUBUS BURNISHED COPPER

~

Burnished copper was the surface of one of the very first Kubus candleholder designed by Mogens Lassen in the 1960s. Uniting the past with the present, by Lassen introduced this original version, adding even more authenticity to series. Its dark, uniquely vibrant and dynamic surface will increase in beauty and change slightly over time as it patinates. A special production process controls this rich patination and creates the raw dark-tinted burnishing of the copper. Still produced in Denmark, the burnished copper candleholders, bowls and centerpieces are examples of profound craftsmanship.