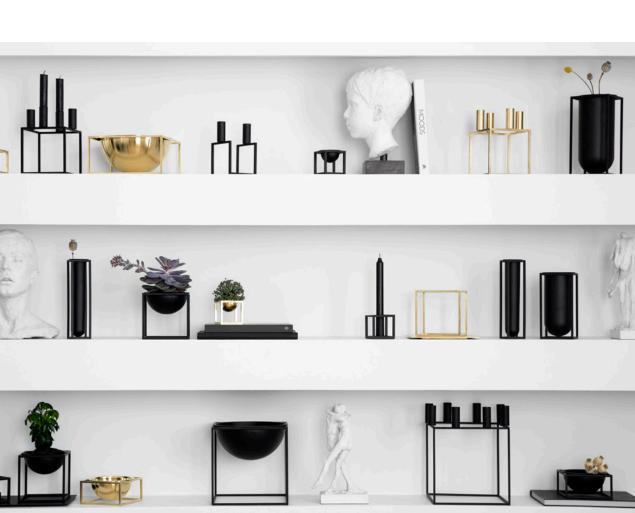

# KUBUS COLLECTION

by fassin.

~

With a sharp sense of contemporary Functionalist style and a nod to the geometric shapes of the German design school Bauhaus, Mogens Lassen designed the iconic Kubus candleholder in 1962, an object then reserved for family and close architect colleagues. The now expanded Kubus collection, partly designed by Mogens, partly by his grandson, Søren Lassen, is still crafted in Denmark and it has achieved the status of a modern international icon. Mogens Lassen's love for vigorous mathematical proportions and expressions is the red thread in this epochal collection. Never in production when first designed, the architect's grandson took it to heart to begin producing the candlestick in 1994 and still does so today.

Since then several new family members to supplement the series have been launched and now consists of Kubus 1, Line, Kubus 4, Kubus 8, Kubus T, Kubus Bowl Mini, Kubus Bowl Small, Kubus Bowl Large, Kubus Bowl Centerpiece Small, Kubus Bowl Centerpiece Large, Kubus Vase Lolo, Kubus Vase Lily and Kubus Vase Flora as well as accessories to the Kubus collection.

#### KUBUS BLACK

~

With its 6mm lacquered steel frame, the black Kubus is what most people think of as the quintessential by Lassen design object. When Søren Lassen began producing his grandfather's, Mogens Lassen, candleholders in 1994, he chose this classic fine, matte surface texture to make the graphic, austere lines stand out. Since the candleholder was first made by local artisans in Denmark the collection has extended and every single item in the series now comes in black - because black is always in vogue.