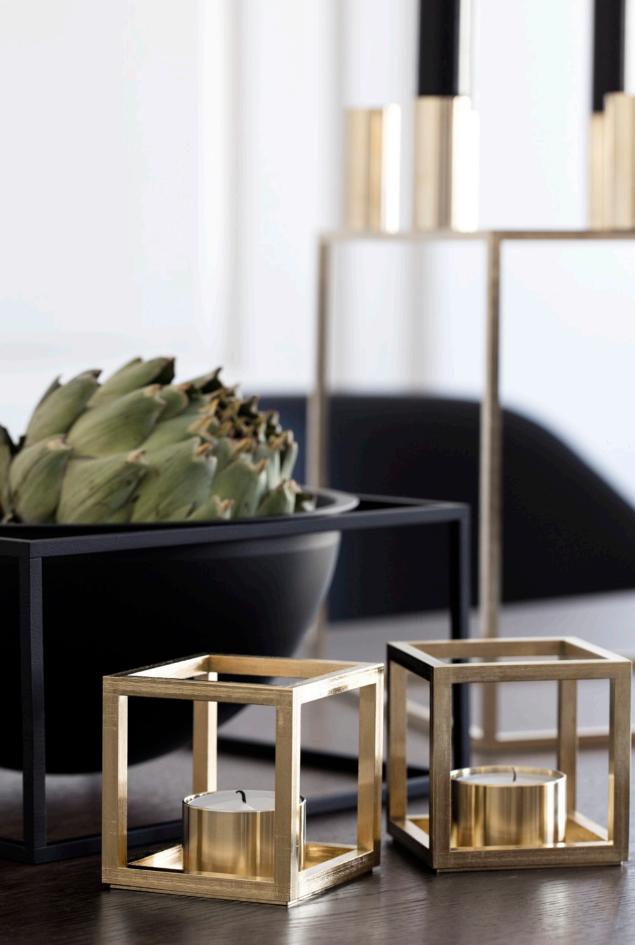

# KUBUS COLLECTION

by fassin.

~

With a sharp sense of contemporary Functionalist style and a nod to the geometric shapes of the German design school Bauhaus, Mogens Lassen designed the iconic Kubus candleholder in 1962, an object then reserved for family and close architect colleagues. The now expanded Kubus collection, partly designed by Mogens, partly by his grandson, Søren Lassen, is still crafted in Denmark and it has achieved the status of a modern international icon. Mogens Lassen's love for vigorous mathematical proportions and expressions is the red thread in this epochal collection. Never in production when first designed, the architect's grandson took it to heart to begin producing the candlestick in 1994 and still does so today.

#### KUBUS BRASS

~

Brass had more than a golden age, it is here to stay. The perfectionism, precision and minimalist stringency Mogens Lassen sought to express in his designs is exemplified in the brass collection. The smooth, shiny finish speaks to our inner aesthete, across generations and times. The brass candleholders and bowls will maintain its shiny surface as the material is mixed with a splash of actual gold. This, as the other surfaces, is the epitome of good, intelligent Danish craftsmanship with an international outlook.

KUBUS 8 SIZE: 29X23 CM

KUBUS 4 SIZE: 20X14 CM

SIZE: 16X10 CM

KUBUS BOWL CENTERPIECE LARGE SIZE: 23X12 CM

KUBUS BOWL CENTERPIECE SMALL SIZE: 14X7 CM

KUBUS BOWL LARGE SIZE: 23X23 CM

KUBUS BOWL SMALL SIZE: 14X14 CM

KUBUS 1 SIZE: 7X7 CM

KUBUS T SIZE: 7X7 CM

KUBUS 8 SIZE: 29X23 CM

KUBUS 4 SIZE: 20X14 CM

LINE SIZE: 16X10 CM

KUBUS BOWL LARGE SIZE: 23X23 CM

KUBUS BOWL SMALL SIZE: 14X14 CM

KUBUS BOWL MINI SIZE: 7X7 CM