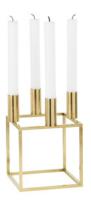

#### KUBUS BRASS

~

Brass had more than a golden age, it is here to stay. The perfectionism, precision and minimalist stringency Mogens Lassen sought to express in his designs is exemplified in the brass collection. The smooth, shiny finish speaks to our inner aesthete, across generations and times. The brass candleholders and bowls will maintain its shiny surface as the material is mixed with a splash of actual gold. This, as the other surfaces, is the epitome of good, intelligent Danish craftsmanship with an international outlook.

KUBUS 1 SIZE: 7X7 CM

KUBUS T SIZE: 7X7 CM

KUBUS 8 SIZE: 29X23 CM

KUBUS 4 SIZE: 20X14 CM

LINE SIZE: 16X10 CM

KUBUS BOWL LARGE SIZE: 23X23 CM

KUBUS BOWL SMALL SIZE: 14X14 CM

KUBUS BOWL MINI SIZE: 7X7 CM