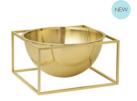

#### KUBUS BRASS

~

Brass had more than a golden age, it is here to stay. The perfectionism, precision and minimalist stringency Mogens Lassen sought to express in his designs is exemplified in the brass collection. The smooth, shiny finish speaks to our inner aesthete, across generations and times. The brass candleholders and bowls will maintain its shiny surface as the material is mixed with a splash of actual gold. This, as the other surfaces, is the epitome of good, intelligent Danish craftsmanship with an international outlook.

KUBUS 1 SIZE: 7X7 CM

KUBUS T SIZE: 7X7 CM

KUBUS 8 SIZE: 29X23 CM

KUBUS 4 SIZE: 20X14 CM

LINE SIZE: 16X10 CM

KUBUS BOWL LARGE SIZE: 23X23 CM

KUBUS BOWL SMALL SIZE: 14X14 CM

KUBUS BOWL MINI SIZE: 7X7 CM