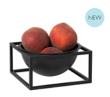

The candleholders are easy to clean: Place it in the oven at 75 degrees celsius upside down on a baking sheet for 15-20 minutes and follow by polishing with a moistened cloth. Every bowl comes with an inlay making it suitable for food or plants.

KUBUS 8 SIZE: 29X23 CM

KUBUS 4 SIZE: 20X14 CM

SIZE: 16X10 CM

KUBUS BOWL CENTERPIECE LARGE SIZE: 23X12 CM

KUBUS BOWL CENTERPIECE SMALL SIZE: 14X7 CM

KUBUS BOWL LARGE SIZE: 23X23 CM

KUBUS BOWL SMALL SIZE: 14X14 CM