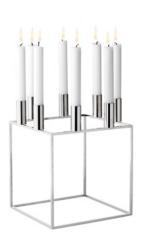

KUBUS 8 SIZE: 29X23 CM

KUBUS 4 SIZE: 20X14 CM

SIZE: 16X10 CM

KUBUS BOWL CENTERPIECE LARGE SIZE: 23X12 CM

KUBUS BOWL CENTERPIECE SMALL SIZE: 14X7 CM

KUBUS BOWL LARGE SIZE: 23X23 CM

KUBUS BOWL SMALL SIZE: 14X14 CM