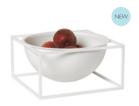

## KUBUS WHITE

~

The feathery bright, white Kubus candleholders, vases, bowls and centerpieces are a fusion between the modern and timeless. The collection is designed with simple characteristic geometric shapes like the square and the hemisphere, and the subtle white colour is the perfect minimalist base for candlesticks, lively flowers and delicious fruits.

KUBUS BOWL CENTERPIECE SMALL SIZE: 14X7 CM

KUBUS BOWL CENTERPIECE LARGE SIZE: 23X12 CM

LINE SIZE: 16X10 CM

KUBUS 4 SIZE: 20X14 CM

KUBUS BOWL SMALL SIZE: 14X14 CM

KUBUS T SIZE: 7X7 CM

KUBUS BOWL MINI SIZE: 7X7 CM