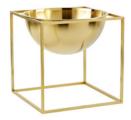

#### KUBUS BRASS

~

Brass had more than a golden age, it is here to stay. The perfectionism, precision and minimalist stringency Mogens Lassen sought to express in his designs is exemplified in the brass collection. The smooth, shiny finish speaks to our inner aesthete, across generations and times. The brass candleholders and bowls will maintain its shiny surface as the material is mixed with a splash of actual gold. This, as the other surfaces, is the epitome of good, intelligent Danish craftsmanship with an international outlook.

KUBUS 1 SIZE: 7X7 CM

KUBUS T SIZE: 7X7 CM

KUBUS 8 SIZE: 29X23 CM

KUBUS 4 SIZE: 20X14 CM

LINE SIZE: 16X10 CM

KUBUS BOWL LARGE SIZE: 23X23 CM

KUBUS BOWL SMALL SIZE: 14X14 CM

KUBUS BOWL MINI SIZE: 7X7 CM

KUBUS BOWL CENTERPIECE LARGE SIZE: 23X12 CM

KUBUS BOWL CENTERPIECE SMALL SIZE: 14X7 CM

KUBUS BOWL CENTERPIECE SMALL

KUBUS 1 SIZE: 7X7 CM

KUBUS T SIZE: 7X7 CM

KUBUS 8 SIZE: 29X23 CM

KUBUS 4 SIZE: 20X14 CM

LINE SIZE: 16X10 CM

KUBUS BOWL LARGE SIZE: 23X23 CM

KUBUS BOWL SMALL SIZE: 14X14 CM

KUBUS BOWL MINI SIZE: 7X7 CM

KUBUS BOWL CENTERPIECE LARGE SIZE: 23X12 CM

KUBUS BOWL CENTERPIECE SMALL SIZE: 14X7 CM