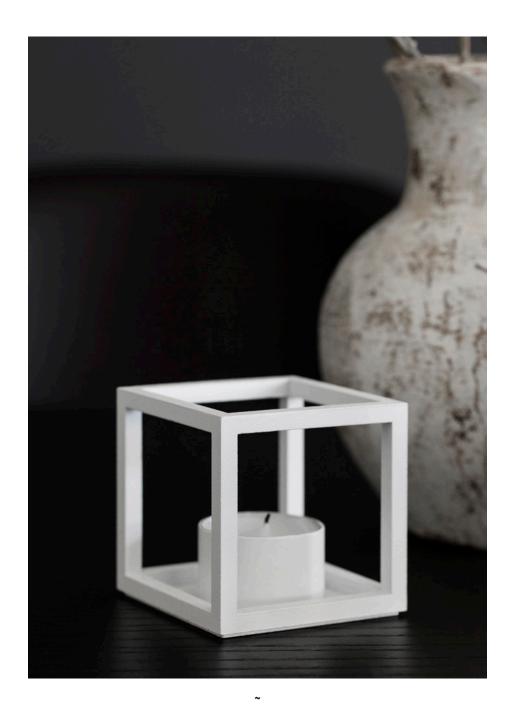

## KUBUS WHITE

~

The feathery bright, white Kubus candleholders, vases, bowls and centerpieces are a fusion between the modern and timeless. The collection is designed with simple characteristic geometric shapes like the square and the hemisphere, and the subtle white colour is the perfect minimalist base for candlesticks, lively flowers and delicious fruits.

KUBUS 1 SIZE: 7X7 CM

KUBUS 8 SIZE: 29X23 CM

KUBUS BOWL LARGE SIZE: 23X23 CM

KUBUS T