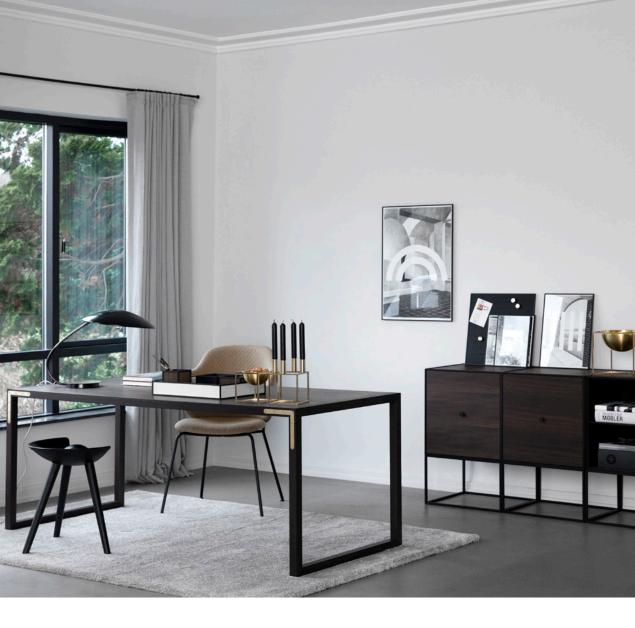

#### KUBUS BRASS

~

Brass had more than a golden age, it is here to stay. The perfectionism, precision and minimalist stringency Mogens Lassen sought to express in his designs is exemplified in the brass collection. The smooth, shiny finish speaks to our inner aesthete, across generations and times. The brass candleholders and bowls will maintain its shiny surface as the material is mixed with a splash of actual gold. This, as the other surfaces, is the epitome of good, intelligent Danish craftsmanship with an international outlook.

KUBUS 1 SIZE: 7X7 CM

KUBUS T SIZE: 7X7 CM

KUBUS 8 SIZE: 29X23 CM

KUBUS 4 SIZE: 20X14 CM

LINE SIZE: 16X10 CM

KUBUS BOWL LARGE SIZE: 23X23 CM

KUBUS BOWL SMALL SIZE: 14X14 CM

KUBUS BOWL MINI SIZE: 7X7 CM