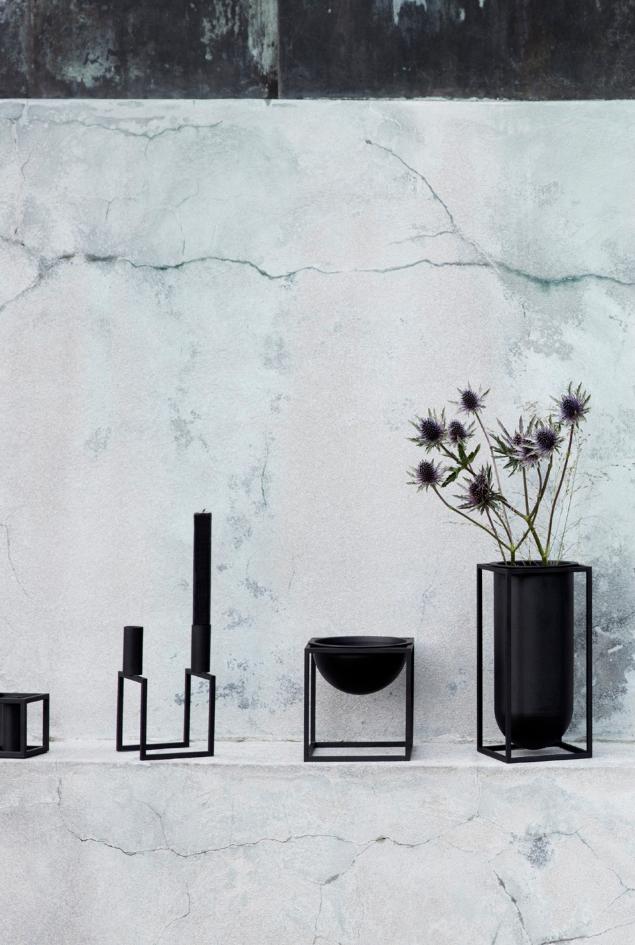

#### KUBUS BLACK

~

With its 6mm lacquered steel frame, the black Kubus is what most people think of as the quintessential by Lassen design object. When Søren Lassen began producing his grandfather's, Mogens Lassen, candleholders in 1994, he chose this classic fine, matte surface texture to make the graphic, austere lines stand out. Since the candleholder was first made by local artisans in Denmark the collection has extended and every single item in the series now comes in black - because black is always in vogue.

KUBUS 8 SIZE: 29X23 CM

KUBUS 4 SIZE: 20X14 CM

SIZE: 16X10 CM

KUBUS BOWL CENTERPIECE LARGE SIZE: 23X12 CM

KUBUS BOWL CENTERPIECE SMALL SIZE: 14X7 CM

KUBUS BOWL LARGE SIZE: 23X23 CM

KUBUS BOWL SMALL SIZE: 14X14 CM

KUBUS BOWL MINI SIZE: 7X7 CM