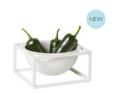

s first made by local artisans in Denmark the collection has extended and every single item in the series now comes in black - because black is always in vogue.





KUBUS 8 SIZE: 29X23 CM



KUBUS 4 SIZE: 20X14 CM



SIZE: 16X10 CM





KUBUS BOWL CENTERPIECE LARGE SIZE: 23X12 CM



KUBUS BOWL CENTERPIECE SMALL SIZE: 14X7 CM



KUBUS BOWL LARGE SIZE: 23X23 CM



KUBUS BOWL SMALL SIZE: 14X14 CM



KUBUS BOWL MINI SIZE: 7X7 CM



## KUBUS WHITE

~

The feathery bright, white Kubus candleholders, vases, bowls and centerpieces are a fusion between the modern and timeless. The collection is designed with simple characteristic geometric shapes like the square and the hemisphere, and the subtle white colour is the perfect minimalist base for candlesticks, lively flowers and delicious fruits.





KUBUS BOWL CENTERPIECE SMALL SIZE: 14X7 CM



KUBUS BOWL CENTERPIECE LARGE SIZE: 23X12 CM



LINE SIZE: 16X10 CM



KUBUS 4 SIZE: 20X14 CM



KUBUS BOWL SMALL SIZE: 14X14 CM



KUBUS T SIZE: 7X7 CM



KUBUS BOWL MINI SIZE: 7X7 CM



KUBUS 1 SIZE: 7X7 CM



KUBUS 8 SIZE: 29X23 CM



KUBUS BOWL LARGE SIZE: 23X23 CM



KUBUS T



## KUBUS NICKEL

~

The Kubus candleholders are all available in a gorgeous, modern, hand-polished nickel variant. Nickel has that exclusively solemn, yet understated feel to it and is cold, but with the warmest glow. Since introduced to the Kubus collection in 2016, the nickel version has gained success for its intense, shimmering surface. Nickel will maintain its exquisite surface through years of wear.











KUBUS 8 SIZE: 29X23 CM





#### KUBUS BRASS

~