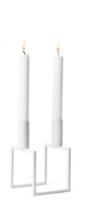

## KUBUS WHITE

~

The feathery bright, white Kubus candleholders, vases, bowls and centerpieces are a fusion between the modern and timeless. The collection is designed with simple characteristic geometric shapes like the square and the hemisphere, and the subtle white colour is the perfect minimalist base for candlesticks, lively flowers and delicious fruits.

KUBUS BOWL CENTERPIECE SMALL SIZE: 14X7 CM

KUBUS BOWL CENTERPIECE LARGE SIZE: 23X12 CM

LINE SIZE: 16X10 CM

KUBUS 4 SIZE: 20X14 CM

KUBUS BOWL SMALL SIZE: 14X14 CM

KUBUS T SIZE: 7X7 CM

KUBUS BOWL MINI SIZE: 7X7 CM