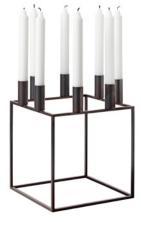

#### KUBUS BLACK

~

With its 6mm lacquered steel frame, the black Kubus is what most people think of as the quintessential by Lassen design object. When Søren Lassen began producing his grandfather's, Mogens Lassen, candleholders in 1994, he chose this classic fine, matte surface texture to make the graphic, austere lines stand out. Since the candleholder was first made by local artisans in Denmark the collection has extended and every single item in the series now comes in black - because black is always in vogue.

KUBUS 8 SIZE: 29X23 CM

KUBUS 4 SIZE: 20X14 CM

SIZE: 16X10 CM

KUBUS BOWL CENTERPIECE LARGE SIZE: 23X12 CM

KUBUS BOWL CENTERPIECE SMALL SIZE: 14X7 CM

KUBUS BOWL LARGE SIZE: 23X23 CM

KUBUS BOWL SMALL SIZE: 14X14 CM