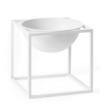

## KUBUS WHITE

~

The feathery bright, white Kubus candleholders, vases, bowls and centerpieces are a fusion between the modern and timeless. The collection is designed with simple characteristic geometric shapes like the square and the hemisphere, and the subtle white colour is the perfect minimalist base for candlesticks, lively flowers and delicious fruits.

KUBUS BOWL CENTERPIECE SMALL SIZE: 14X7 CM

KUBUS BOWL CENTERPIECE LARGE SIZE: 23X12 CM

LINE SIZE: 16X10 CM

KUBUS 4 SIZE: 20X14 CM

KUBUS BOWL SMALL SIZE: 14X14 CM

KUBUS T SIZE: 7X7 CM

KUBUS BOWL MINI SIZE: 7X7 CM