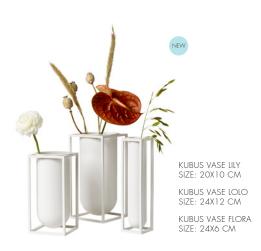

Since then several new family members to supplement the series have been launched and now consists of Kubus 1, Line, Kubus 4, Kubus 8, Kubus T, Kubus Bowl Mini, Kubus Bowl Small, Kubus Bowl Large, Kubus Bowl Centerpiece Small, Kubus Bowl Centerpiece Large, Kubus Vase Lolo, Kubus Vase Lily and Kubus Vase Flora as well as accessories to the Kubus collection.