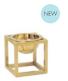

#### KUBUS BRASS

~

Brass had more than a golden age, it is here to stay. The perfectionism, precision and minimalist stringency Mogens Lassen sought to express in his designs is exemplified in the brass collection. The smooth, shiny finish speaks to our inner aesthete, across generations and times. The brass candleholders and bowls will maintain its shiny surface as the material is mixed with a splash of actual gold. This, as the other surfaces, is the epitome of good, intelligent Danish craftsmanship with an international outlook.

KUBUS 1 SIZE: 7X7 CM

KUBUS T SIZE: 7X7 CM

KUBUS 8 SIZE: 29X23 CM

KUBUS 4 SIZE: 20X14 CM

LINE SIZE: 16X10 CM

KUBUS BOWL LARGE SIZE: 23X23 CM

KUBUS BOWL SMALL SIZE: 14X14 CM

KUBUS BOWL MINI SIZE: 7X7 CM