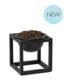

#### KUBUS BLACK

~

With its 6mm lacquered steel frame, the black Kubus is what most people think of as the quintessential by Lassen design object. When Søren Lassen began producing his grandfather's, Mogens Lassen, candleholders in 1994, he chose this classic fine, matte surface texture to make the graphic, austere lines stand out. Since the candleholder was first made by local artisans in Denmark the collection has extended and every single item in the series now comes in black - because black is always in vogue.