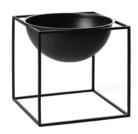

#### KUBUS BLACK

~

With its 6mm lacquered steel frame, the black Kubus is what most people think of as the quintessential by Lassen design object. When Søren Lassen began producing his grandfather's, Mogens Lassen, candleholders in 1994, he chose this classic fine, matte surface texture to make the graphic, austere lines stand out. Since the candleholder was first made by local artisans in Denmark the collection has extended and every single item in the series now comes in black - because black is always in vogue.

KUBUS 8 SIZE: 29X23 CM

KUBUS 4 SIZE: 20X14 CM

SIZE: 16X10 CM

KUBUS BOWL CENTERPIECE LARGE SIZE: 23X12 CM

KUBUS BOWL CENTERPIECE SMALL SIZE: 14X7 CM

KUBUS BOWL LARGE SIZE: 23X23 CM

KUBUS BOWL SMALL SIZE: 14X14 CM