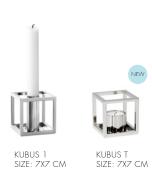

KUBUS 1 SIZE: 7X7 CM

KUBUS 8 SIZE: 29X23 CM

KUBUS BOWL LARGE SIZE: 23X23 CM

KUBUS T