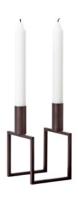

#### KUBUS BURNISHED COPPER

~

Burnished copper was the surface of one of the very first Kubus candleholder designed by Mogens Lassen in the 1960s. Uniting the past with the present, by Lassen introduced this original version, adding even more authenticity to series. Its dark, uniquely vibrant and dynamic surface will increase in beauty and change slightly over time as it patinates. A special production process controls this rich patination and creates the raw dark-tinted burnishing of the copper. Still produced in Denmark, the burnished copper candleholders, bowls and centerpieces are examples of profound craftsmanship.