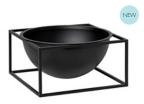

#### KUBUS BLACK

~

With its 6mm lacquered steel frame, the black Kubus is what most people think of as the quintessential by Lassen design object. When Søren Lassen began producing his grandfather's, Mogens Lassen, candleholders in 1994, he chose this classic fine, matte surface texture to make the graphic, austere lines stand out. Since the candleholder was first made by local artisans in Denmark the collection has extended and every single item in the series now comes in black - because black is always in vogue.

KUBUS 8 SIZE: 29X23 CM

KUBUS 4 SIZE: 20X14 CM

SIZE: 16X10 CM

KUBUS BOWL CENTERPIECE LARGE SIZE: 23X12 CM

KUBUS BOWL CENTERPIECE SMALL SIZE: 14X7 CM

KUBUS BOWL LARGE SIZE: 23X23 CM

KUBUS BOWL SMALL SIZE: 14X14 CM