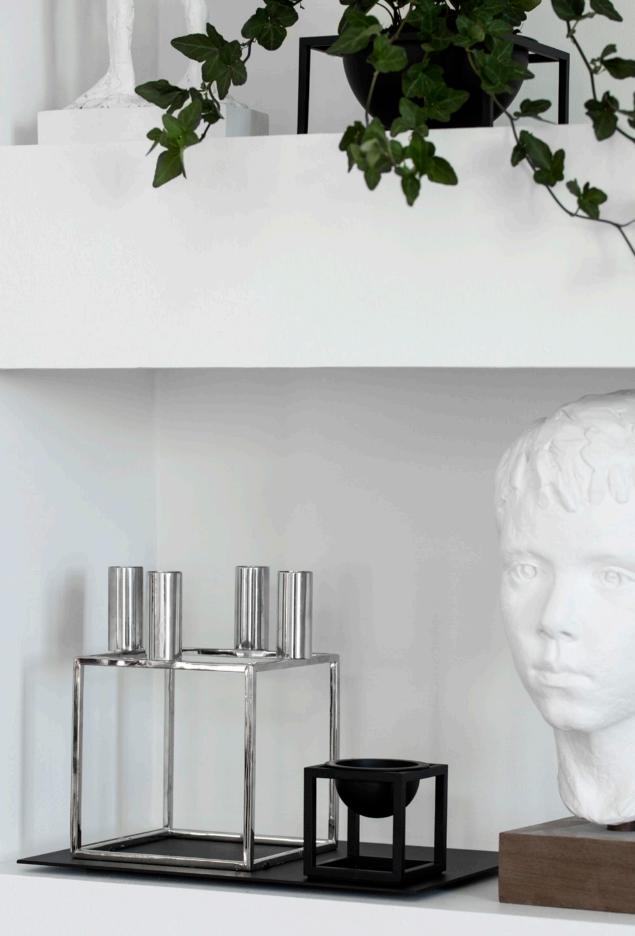

## KUBUS NICKEL

~

The Kubus candleholders are all available in a gorgeous, modern, hand-polished nickel variant. Nickel has that exclusively solemn, yet understated feel to it and is cold, but with the warmest glow. Since introduced to the Kubus collection in 2016, the nickel version has gained success for its intense, shimmering surface. Nickel will maintain its exquisite surface through years of wear.