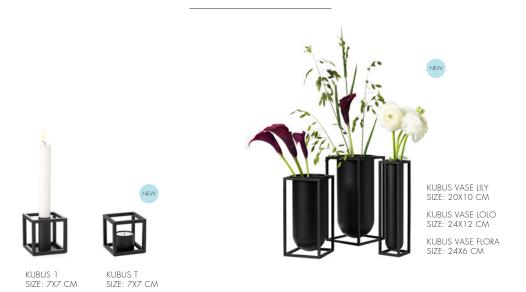

Since then several new family members to supplement the series have been launched and now consists of Kubus 1, Line, Kubus 4, Kubus 8, Kubus T, Kubus Bowl Mini, Kubus Bowl Small, Kubus Bowl Large, Kubus Bowl Centerpiece Small, Kubus Bowl Centerpiece Large, Kubus Vase Lolo, Kubus Vase Lily and Kubus Vase Flora as well as accessories to the Kubus collection.

KUBUS 1 SIZE: 7X7 CM

KUBUS 8 SIZE: 29X23 CM

KUBUS BOWL LARGE SIZE: 23X23 CM

KUBUS T