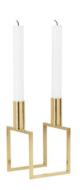

#### KUBUS BRASS

~

Brass had more than a golden age, it is here to stay. The perfectionism, precision and minimalist stringency Mogens Lassen sought to express in his designs is exemplified in the brass collection. The smooth, shiny finish speaks to our inner aesthete, across generations and times. The brass candleholders and bowls will maintain its shiny surface as the material is mixed with a splash of actual gold. This, as the other surfaces, is the epitome of good, intelligent Danish craftsmanship with an international outlook.

KUBUS 1 SIZE: 7X7 CM

KUBUS T SIZE: 7X7 CM

KUBUS 8 SIZE: 29X23 CM

KUBUS 4 SIZE: 20X14 CM

LINE SIZE: 16X10 CM

KUBUS BOWL LARGE SIZE: 23X23 CM

KUBUS BOWL SMALL SIZE: 14X14 CM

KUBUS BOWL MINI SIZE: 7X7 CM