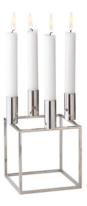

KUBUS 8 SIZE: 29X23 CM

KUBUS 4 SIZE: 20X14 CM

SIZE: 16X10 CM

KUBUS BOWL CENTERPIECE LARGE SIZE: 23X12 CM

KUBUS BOWL CENTERPIECE SMALL SIZE: 14X7 CM

KUBUS BOWL LARGE SIZE: 23X23 CM

KUBUS BOWL SMALL SIZE: 14X14 CM