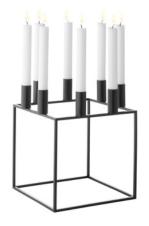

#### KUBUS BLACK

~

With its 6mm lacquered steel frame, the black Kubus is what most people think of as the quintessential by Lassen design object. When Søren Lassen began producing his grandfather's, Mogens Lassen, candleholders in 1994, he chose this classic fine, matte surface texture to make the graphic, austere lines stand out. Since the candleholder was first made by local artisans in Denmark the collection has extended and every single item in the series now comes in black - because black is always in vogue.

KUBUS 8 SIZE: 29X23 CM

KUBUS 4 SIZE: 20X14 CM

SIZE: 16X10 CM

KUBUS BOWL CENTERPIECE LARGE SIZE: 23X12 CM

KUBUS BOWL CENTERPIECE SMALL SIZE: 14X7 CM

KUBUS BOWL LARGE SIZE: 23X23 CM

KUBUS BOWL SMALL SIZE: 14X14 CM