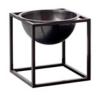

#### KUBUS BURNISHED COPPER

~

Burnished copper was the surface of one of the very first Kubus candleholder designed by Mogens Lassen in the 1960s. Uniting the past with the present, by Lassen introduced this original version, adding even more authenticity to series. Its dark, uniquely vibrant and dynamic surface will increase in beauty and change slightly over time as it patinates. A special production process controls this rich patination and creates the raw dark-tinted burnishing of the copper. Still produced in Denmark, the burnished copper candleholders, bowls and centerpieces are examples of profound craftsmanship.