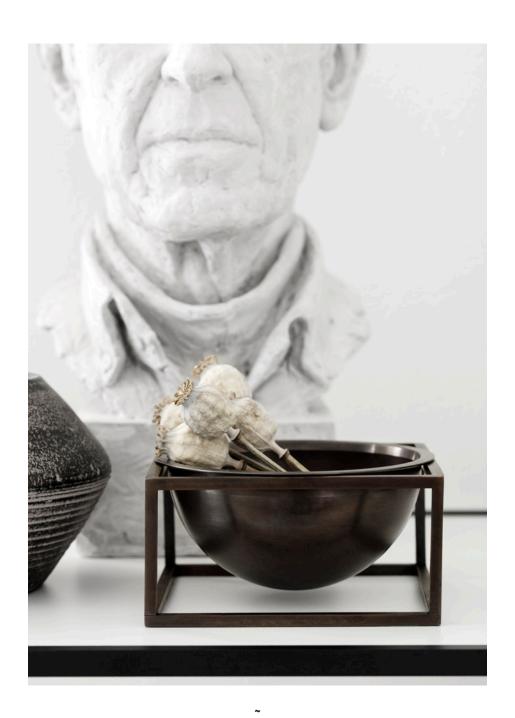

#### KUBUS BURNISHED COPPER

~

Burnished copper was the surface of one of the very first Kubus candleholder designed by Mogens Lassen in the 1960s. Uniting the past with the present, by Lassen introduced this original version, adding even more authenticity to series. Its dark, uniquely vibrant and dynamic surface will increase in beauty and change slightly over time as it patinates. A special production process controls this rich patination and creates the raw dark-tinted burnishing of the copper. Still produced in Denmark, the burnished copper candleholders, bowls and centerpieces are examples of profound craftsmanship.