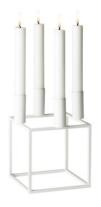

## KUBUS WHITE

~

The feathery bright, white Kubus candleholders, vases, bowls and centerpieces are a fusion between the modern and timeless. The collection is designed with simple characteristic geometric shapes like the square and the hemisphere, and the subtle white colour is the perfect minimalist base for candlesticks, lively flowers and delicious fruits.

KUBUS BOWL CENTERPIECE SMALL SIZE: 14X7 CM

KUBUS BOWL CENTERPIECE LARGE SIZE: 23X12 CM

LINE SIZE: 16X10 CM

KUBUS 4 SIZE: 20X14 CM

KUBUS BOWL SMALL SIZE: 14X14 CM

KUBUS T SIZE: 7X7 CM

KUBUS BOWL MINI SIZE: 7X7 CM