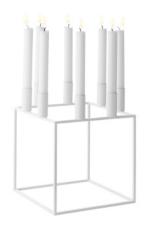

## KUBUS WHITE

~

The feathery bright, white Kubus candleholders, vases, bowls and centerpieces are a fusion between the modern and timeless. The collection is designed with simple characteristic geometric shapes like the square and the hemisphere, and the subtle white colour is the perfect minimalist base for candlesticks, lively flowers and delicious fruits.