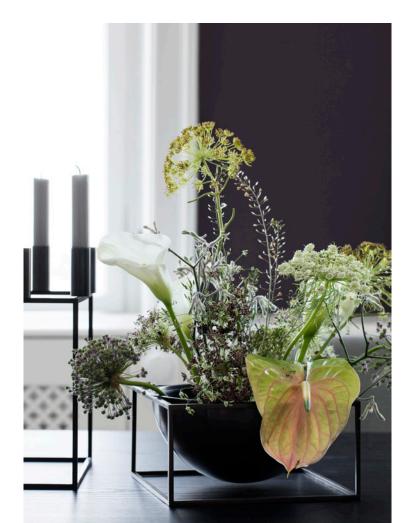

# KUBUS COLLECTION

by fassin.

~

With a sharp sense of contemporary Functionalist style and a nod to the geometric shapes of the German design school Bauhaus, Mogens Lassen designed the iconic Kubus candleholder in 1962, an object then reserved for family and close architect colleagues. The now expanded Kubus collection, partly designed by Mogens, partly by his grandson, Søren Lassen, is still crafted in Denmark and it has achieved the status of a modern international icon. Mogens Lassen's love for vigorous mathematical proportions and expressions is the red thread in this epochal collection. Never in production when first designed, the architect's grandson took it to heart to begin producing the candlestick in 1994 and still does so today.

#### KUBUS BLACK

~

With its 6mm lacquered steel frame, the black Kubus is what most people think of as the quintessential by Lassen design object. When Søren Lassen began producing his grandfather's, Mogens Lassen, candleholders in 1994, he chose this classic fine, matte surface texture to make the graphic, austere lines stand out. Since the candleholder was first made by local artisans in Denmark the collection has extended and every single item in the series now comes in black - because black is always in vogue.