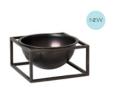

#### KUBUS BURNISHED COPPER

~

Burnished copper was the surface of one of the very first Kubus candleholder designed by Mogens Lassen in the 1960s. Uniting the past with the present, by Lassen introduced this original version, adding even more authenticity to series. Its dark, uniquely vibrant and dynamic surface will increase in beauty and change slightly over time as it patinates. A special production process controls this rich patination and creates the raw dark-tinted burnishing of the copper. Still produced in Denmark, the burnished copper candleholders, bowls and centerpieces are examples of profound craftsmanship.