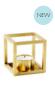

KUBUS 8 SIZE: 29X23 CM

KUBUS 4 SIZE: 20X14 CM

SIZE: 16X10 CM

KUBUS BOWL CENTERPIECE LARGE SIZE: 23X12 CM

KUBUS BOWL CENTERPIECE SMALL SIZE: 14X7 CM

KUBUS BOWL LARGE SIZE: 23X23 CM

KUBUS BOWL SMALL SIZE: 14X14 CM

KUBUS 1 SIZE: 7X7 CM

KUBUS 8 SIZE: 29X23 CM

KUBUS BOWL LARGE SIZE: 23X23 CM

KUBUS T