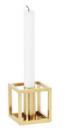

## KUBUS ACCESSORIES

~

Accessories designed to compliment the iconic Kubus collection.

BASE AVAILABLE IN SIZES: 16.8X16.8 CM 21X21 CM 30X30 CM

BASE EXTENDED SIZE: 21X30 CM

AVAILABLE IN BLACK, WHITE, BURNISHED COPPER & BRASS