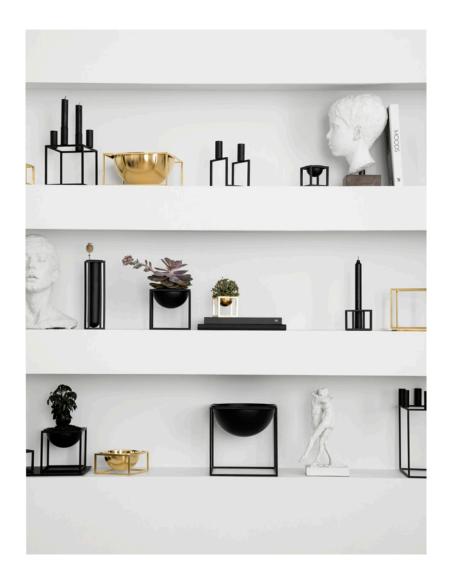

# KUBUS COLLECTION

by fassin.

~

With a sharp sense of contemporary Functionalist style and a nod to the geometric shapes of the German design school Bauhaus, Mogens Lassen designed the iconic Kubus candleholder in 1962, an object then reserved for family and close architect colleagues. The now expanded Kubus collection, partly designed by Mogens, partly by his grandson, Søren Lassen, is still crafted in Denmark and it has achieved the status of a modern international icon. Mogens Lassen's love for vigorous mathematical proportions and expressions is the red thread in this epochal collection. Never in production when first designed, the architect's grandson took it to heart to begin producing the candlestick in 1994 and still does so today.

Since then several new family members to supplement the series have been launched and now consists of Kubus 1, Line, Kubus 4, Kubus 8, Kubus T, Kubus Bowl Mini, Kubus Bowl Small, Kubus Bowl Large, Kubus Bowl Centerpiece Small, Kubus Bowl Centerpiece Large, Kubus Vase Lolo, Kubus Vase Lily and Kubus Vase Flora as well as accessories to the Kubus collection.

#### KUBUS BLACK

~

With its 6mm lacquered steel frame, the black Kubus is what most people think of as the quintessential by Lassen design object. When Søren Lassen began producing his grandfather's, Mogens Lassen, candleholders in 1994, he chose this classic fine, matte surface texture to make the graphic, austere lines stand out. Since the candleholder was first made by local artisans in Denmark the collection has extended and every single item in the series now comes in black - because black is always in vogue.