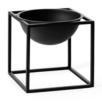

#### KUBUS BLACK

~

With its 6mm lacquered steel frame, the black Kubus is what most people think of as the quintessential by Lassen design object. When Søren Lassen began producing his grandfather's, Mogens Lassen, candleholders in 1994, he chose this classic fine, matte surface texture to make the graphic, austere lines stand out. Since the candleholder was first made by local artisans in Denmark the collection has extended and every single item in the series now comes in black - because black is always in vogue.

KUBUS 8 SIZE: 29X23 CM

KUBUS 4 SIZE: 20X14 CM

SIZE: 16X10 CM

KUBUS BOWL CENTERPIECE LARGE SIZE: 23X12 CM

KUBUS BOWL CENTERPIECE SMALL SIZE: 14X7 CM

KUBUS BOWL LARGE SIZE: 23X23 CM

KUBUS BOWL SMALL SIZE: 14X14 CM