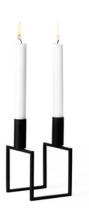

#### KUBUS BLACK

~

With its 6mm lacquered steel frame, the black Kubus is what most people think of as the quintessential by Lassen design object. When Søren Lassen began producing his grandfather's, Mogens Lassen, candleholders in 1994, he chose this classic fine, matte surface texture to make the graphic, austere lines stand out. Since the candleholder was first made by local artisans in Denmark the collection has extended and every single item in the series now comes in black - because black is always in vogue.

KUBUS 8 SIZE: 29X23 CM

KUBUS 4 SIZE: 20X14 CM

SIZE: 16X10 CM

KUBUS BOWL CENTERPIECE LARGE SIZE: 23X12 CM

KUBUS BOWL CENTERPIECE SMALL SIZE: 14X7 CM

KUBUS BOWL LARGE SIZE: 23X23 CM

KUBUS BOWL SMALL SIZE: 14X14 CM

KUBUS BOWL CENTERPIECE SMALL SIZE: 14X7 CM

KUBUS BOWL CENTERPIECE LARGE SIZE: 23X12 CM

LINE SIZE: 16X10 CM

KUBUS 4 SIZE: 20X14 CM

KUBUS BOWL SMALL SIZE: 14X14 CM

KUBUS T SIZE: 7X7 CM

KUBUS BOWL MINI SIZE: 7X7 CM