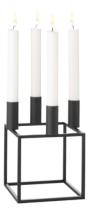

#### KUBUS BLACK

~

With its 6mm lacquered steel frame, the black Kubus is what most people think of as the quintessential by Lassen design object. When Søren Lassen began producing his grandfather's, Mogens Lassen, candleholders in 1994, he chose this classic fine, matte surface texture to make the graphic, austere lines stand out. Since the candleholder was first made by local artisans in Denmark the collection has extended and every single item in the series now comes in black - because black is always in vogue.

KUBUS 8 SIZE: 29X23 CM

KUBUS 4 SIZE: 20X14 CM

SIZE: 16X10 CM

KUBUS BOWL CENTERPIECE LARGE SIZE: 23X12 CM

KUBUS BOWL CENTERPIECE SMALL SIZE: 14X7 CM

KUBUS BOWL LARGE SIZE: 23X23 CM

KUBUS BOWL SMALL SIZE: 14X14 CM