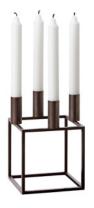

#### KUBUS BURNISHED COPPER

~

Burnished copper was the surface of one of the very first Kubus candleholder designed by Mogens Lassen in the 1960s. Uniting the past with the present, by Lassen introduced this original version, adding even more authenticity to series. Its dark, uniquely vibrant and dynamic surface will increase in beauty and change slightly over time as it patinates. A special production process controls this rich patination and creates the raw dark-tinted burnishing of the copper. Still produced in Denmark, the burnished copper candleholders, bowls and centerpieces are examples of profound craftsmanship.