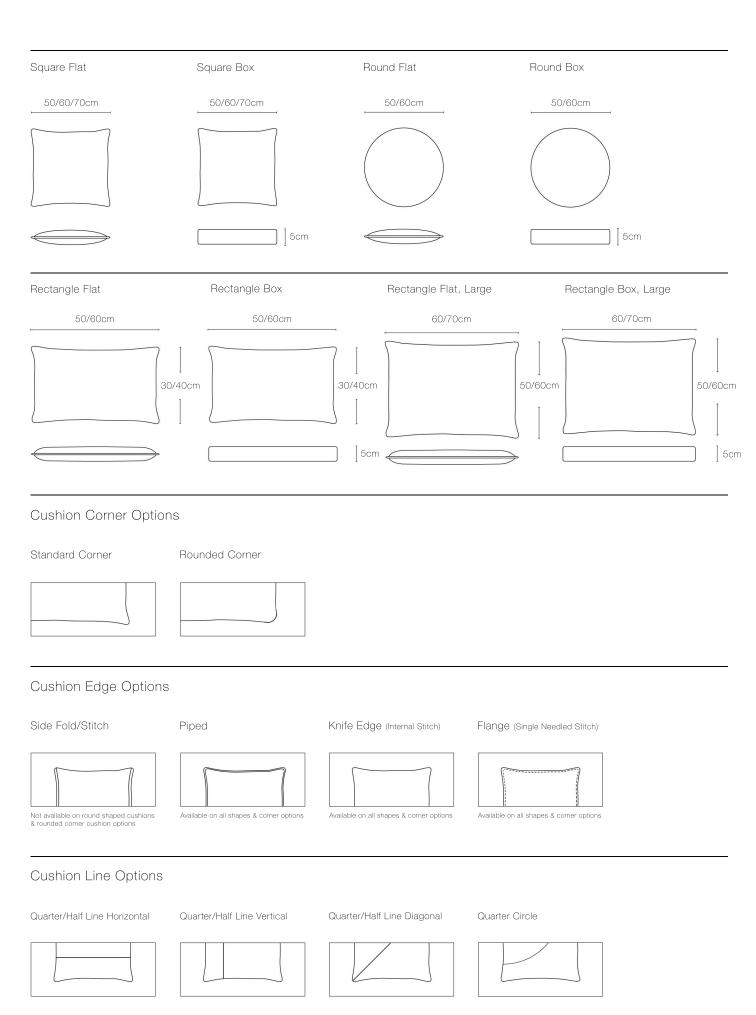

ollection CATEGORY B



Shale



Petal



Sage



Mist



Horizon



Breeze



Laurel



Lagoon



Silver



Charcoal

#### Technical Information

#### CHARTRES / LOPI COLLECTION

COMPOSITION 100% solution dyed acrylic fabric

WEATHER RESISTANCE

Swimming pool & sea water resistant & repellent

Mould & mildew resistant

UV & fade resistant

ABRASION RESISTANCE (Martindale): 15,000 rubs

#### CARE

Removable covers are machine washable at 30°C

#### CAST COLLECTION

COMPOSITION

100% solution dyed acrylic fabric

#### WEATHER RESISTANCE

UV & fade resistant Swimming pool & sea water resistant & repellent Mould & mildew resistant

#### ABRASION RESISTANCE

(Martindale): 25,000 rubs

Removable covers are machine washable at 30°C

## Optional Outdoor Scatter Cushions

Exclusive to WGU Design