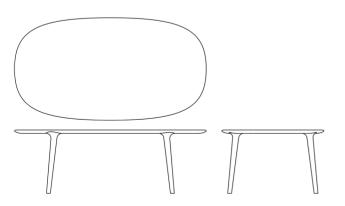

## LUC OVAL TABLE

COLLECTION: LUC

DESIGNERS: Regular Company

CODE: OTLUXXYY

Top thickness: 4 cm Visually: 0,8 cm

Leg diameter: bottom 4x5 cm- top 4x8 cm

Dismantling option: No

Packing: stretch wrap + five layer cardboard box