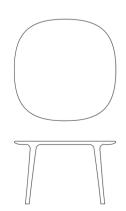

## LUC ROUND TABLE

COLLECTION: LUC

DESIGNERS: Regular Company

CODE: RTLUXXYY

Top thickness: 4 cm Visually: 0,8 cm

Leg diameter: bottom 4x5 cm-top 4x8 cm

Dismantling option: No

Seating capacity for Ø120 and Ø140: 4 persons.