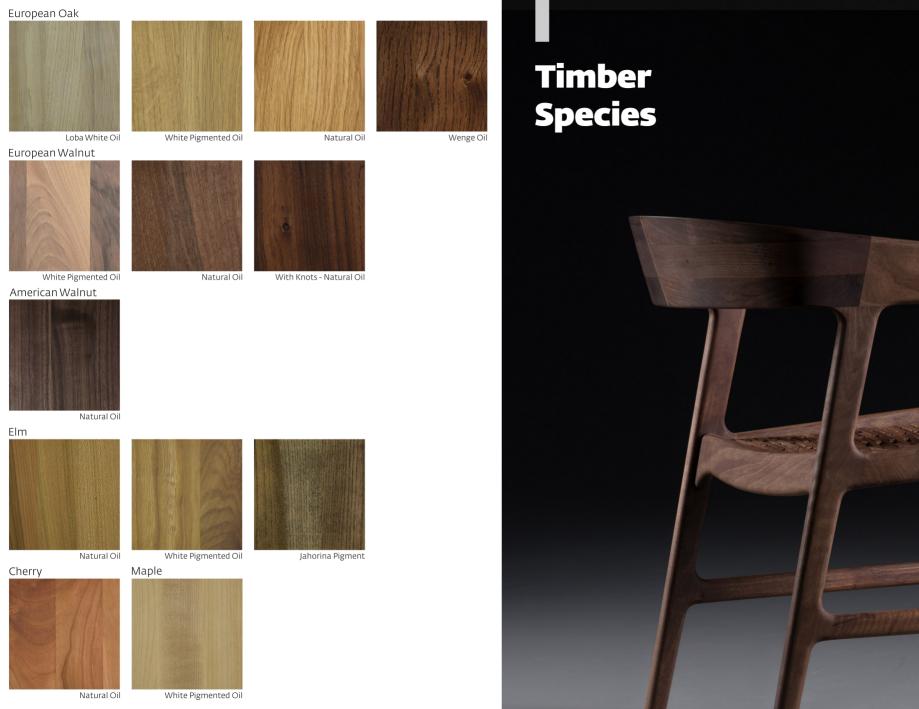

rials#leather       |
| net (linen)             | white or black net                           |



# **TESA CHAIR**

SWINGING VERSION

collection: Tesa

DESIGNER: Salih Teskeredžić

CODE:

CCTE1XXYY (WOODENGRIDS SEAT)

CCTE2XXYY (FABRIC SEAT)
CCTE3XXYY (LEATHER SEAT)
CCTE4XXYY (LEATHER)
CCTE5XXYY (LINEN)

Dimensions: W55.5 D54 H74 cm

Seat size: 48x42 cm

Seat and back thickness: 2,3 cm

Legs diameter: 3 cm Seat height: 45 cm Dismantling option: No

If it is not defined, intarsia (visible joint in the backrest) will be in the same wood type as chair.

Otherwise please choose intarsia to be visible in some

other wood type.

Packaging: stretch wrap + five-layer cardboard box

Packaging: 1 piece/package

# Materials & Finishes





# Leather Upholstery



## Linen (Net)





Black White





### CONTACT

For our full range of materials and finishes, please visit our showroom or contact us on 1800 181 558.

WGU Design 5/34 Christensen St, Cheltenham VIC 3192

www.wgu.com.au info@wgu.com.au