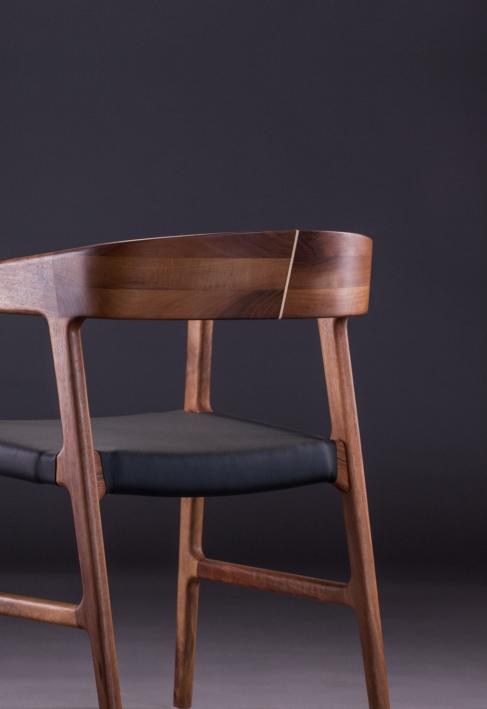

Seat size: 48x42 cm

Seat and back thickness: 2,3 cm

Legs diameter: 3 cm Seat height: 45 cm Dismantling option: No

If it is not defined, intarsia (visible joint in the

backrest) will be in the same wood type as chair.

Otherwise please choose intarsia to be visible in some

other wood type.

Packaging: stretch wrap + five-layer cardboard box

Packaging: 1 piece/package

| DESCRIPTION             | MATERIALS                                    |
|-------------------------|----------------------------------------------|
| wooden seat             | http://artisan.ba/en/materials#wood          |
| upholstery leather seat | http://artisan.ba/en/materials#leather       |
| upholstery fabric seat  | http://artisan.ba/en/materials#lounge-fabric |
| leather                 | http://artisan.ba/en/materials#leather       |
| net (linen)             | white or black net                           |