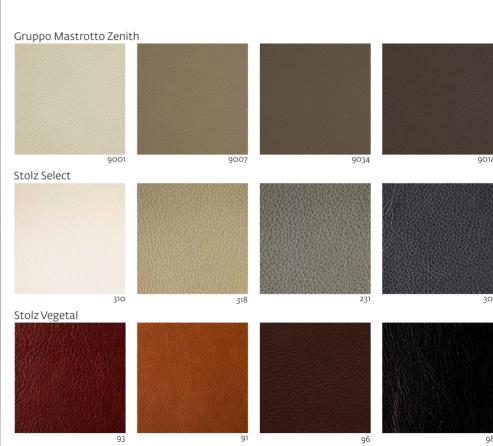

| http://artisan.ba/en/materials#leather       |
| net (linen)             | white or black net                           |



# **TESA CHAIR**

SWINGING VERSION

collection: Tesa

DESIGNER: Salih Teskeredžić

CODE:

CCTE1XXYY (WOODENGRIDS SEAT)

CCTE2XXYY (FABRIC SEAT)
CCTE3XXYY (LEATHER SEAT)
CCTE4XXYY (LEATHER)
CCTE5XXYY (LINEN)

Dimensions: W55.5 D54 H74 cm

Seat size: 48x42 cm

Seat and back thickness: 2,3 cm

Legs diameter: 3 cm Seat height: 45 cm Dismantling option: No

If it is not defined, intarsia (visible joint in the backrest) will be in the same wood type as chair.

Otherwise please choose intarsia to be visible in some

other wood type.

Packaging: stretch wrap + five-layer cardboard box

Packaging: 1 piece/package

# Materials & Finishes





# Leather Upholstery



## Linen (Net)





Black White





### CONTACT

For our full range of materials and finishes, please visit our showroom or contact us on 1800 181 558.

WGU Design 5/34 Christensen St, Cheltenham VIC 3192

www.wgu.com.au info@wgu.com.au