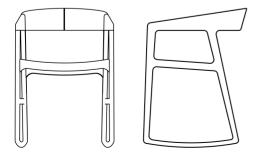

# **TESA CHAIR**

SWINGING VERSION

collection: Tesa

DESIGNER: Salih Teskeredžić

CODE:

CCTE1XXYY (WOODENGRIDS SEAT)

CCTE2XXYY (FABRIC SEAT)
CCTE3XXYY (LEATHER SEAT)
CCTE4XXYY (LEATHER)
CCTE5XXYY (LINEN)

Dimensions: W55.5 D54 H74 cm

Seat size: 48x42 cm

Seat and back thickness: 2,3 cm

Legs diameter: 3 cm Seat height: 45 cm Dismantling option: No

If it is not defined, intarsia (visible joint in the backrest) will be in the same wood type as chair.

Otherwise please choose intarsia to be visible in some

other wood type.

Packaging: stretch wrap + five-layer cardboard box

Packaging: 1 piece/package