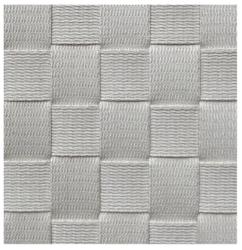

rtisan.ba/en/materials#leather       |
| net (linen)             | white or black net                           |



# **TESA CHAIR**

SWINGING VERSION

collection: Tesa

DESIGNER: Salih Teskeredžić

CODE:

CCTE1XXYY (WOODENGRIDS SEAT)

CCTE2XXYY (FABRIC SEAT)
CCTE3XXYY (LEATHER SEAT)
CCTE4XXYY (LEATHER)
CCTE5XXYY (LINEN)

Dimensions: W55.5 D54 H74 cm

Seat size: 48x42 cm

Seat and back thickness: 2,3 cm

Legs diameter: 3 cm Seat height: 45 cm Dismantling option: No

If it is not defined, intarsia (visible joint in the backrest) will be in the same wood type as chair.

Otherwise please choose intarsia to be visible in some

other wood type.

Packaging: stretch wrap + five-layer cardboard box

Packaging: 1 piece/package

# Materials & Finishes





# Leather Upholstery



## Linen (Net)





Black White





### CONTACT

For our full range of materials and finishes, please visit our showroom or contact us on 1800 181 558.

WGU Design 5/34 Christensen St, Cheltenham VIC 3192

www.wgu.com.au info@wgu.com.au