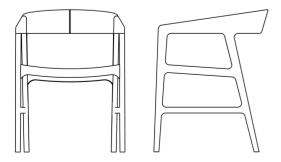

# TESA CHAIR

| DESCRIPTION             | MATERIALS                                    |
|-------------------------|----------------------------------------------|
| wooden seat             | http://artisan.ba/en/materials#wood          |
| upholstery leather seat | http://artisan.ba/en/materials#leather       |
| upholstery fabric seat  | http://artisan.ba/en/materials#lounge-fabric |
| leather                 | http://artisan.ba/en/materials#leather       |
| net (linen)             | white or black net                           |

# **TESA CHAIR**

collection: Tesa

DESIGNER: Salih Teskeredžić

CODE:

CCTLIXXYY (WOODENGRIDS SEAT)

CCTL2XXYY (FABRIC SEAT)
CCTL3XXYY (LEATHER SEAT)
CCTL4XXYY (LEATHER)

CCTL5XXYY (LINEN)

Dimensions: W55.5 D54 H74 cm

Seat size: 48x42 cm

Seat and back thickness: 2,3 cm

Legs diameter: 3 cm Seat height: 45 cm Dismantling option: No

If it is not defined, intarsia (visible joint in the

backrest) will be in the same wood type as chair.

Otherwise please choose intarsia to be visible in some

other wood type.

Packaging: stretch wrap + five-layer cardboard box

Packaging: 1 piece/package

| DESCRIPTION             | MATERIALS                                    |
|-------------------------|----------------------------------------------|
| wooden seat             | http://artisan.ba/en/materials#wood          |
| upholstery leather seat | http://artisan.ba/en/materials#leather       |
| upholstery fabric seat  | http://artisan.ba/en/materials#lounge-fabric |
| leather                 | http://artisan.ba/en/materials#leather       |
| net (linen)             | white or black net                           |