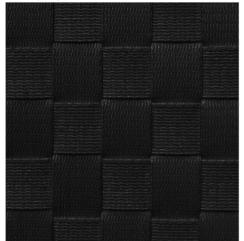

/artisan.ba/en/materials#leather       |
| net (linen)             | white or black net                           |



# **TESA CHAIR**

SWINGING VERSION

collection: Tesa

DESIGNER: Salih Teskeredžić

CODE:

CCTE1XXYY (WOODENGRIDS SEAT)

CCTE2XXYY (FABRIC SEAT)
CCTE3XXYY (LEATHER SEAT)
CCTE4XXYY (LEATHER)
CCTE5XXYY (LINEN)

Dimensions: W55.5 D54 H74 cm

Seat size: 48x42 cm

Seat and back thickness: 2,3 cm

Legs diameter: 3 cm Seat height: 45 cm Dismantling option: No

If it is not defined, intarsia (visible joint in the backrest) will be in the same wood type as chair.

Otherwise please choose intarsia to be visible in some

other wood type.

Packaging: stretch wrap + five-layer cardboard box

Packaging: 1 piece/package

# Materials & Finishes





# Leather Upholstery



## Linen (Net)





Black White





### CONTACT

For our full range of materials and finishes, please visit our showroom or contact us on 1800 181 558.

WGU Design 5/34 Christensen St, Cheltenham VIC 3192

www.wgu.com.au info@wgu.com.au