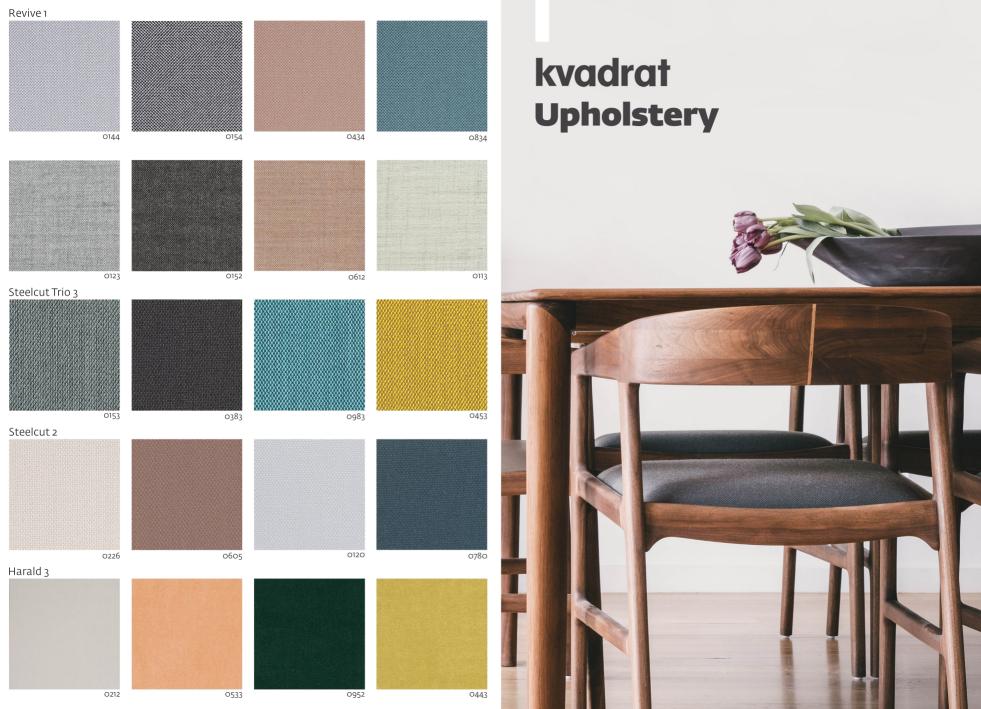

-fabric |
| leather                 | http://artisan.ba/en/materials#leather       |
| net (linen)             | white or black net                           |



# **TESA CHAIR**

SWINGING VERSION

collection: Tesa

DESIGNER: Salih Teskeredžić

CODE:

CCTE1XXYY (WOODENGRIDS SEAT)

CCTE2XXYY (FABRIC SEAT)
CCTE3XXYY (LEATHER SEAT)
CCTE4XXYY (LEATHER)
CCTE5XXYY (LINEN)

Dimensions: W55.5 D54 H74 cm

Seat size: 48x42 cm

Seat and back thickness: 2,3 cm

Legs diameter: 3 cm Seat height: 45 cm Dismantling option: No

If it is not defined, intarsia (visible joint in the backrest) will be in the same wood type as chair.

Otherwise please choose intarsia to be visible in some

other wood type.

Packaging: stretch wrap + five-layer cardboard box

Packaging: 1 piece/package

# Materials & Finishes





# Leather Upholstery



## Linen (Net)





Black White





### CONTACT

For our full range of materials and finishes, please visit our showroom or contact us on 1800 181 558.

WGU Design 5/34 Christensen St, Cheltenham VIC 3192

www.wgu.com.au info@wgu.com.au