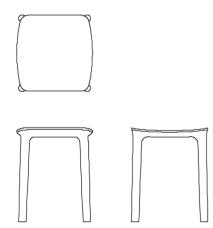

## NEVA STOOL

| DESCRIPTION             | MATERIALS                                    |
|-------------------------|----------------------------------------------|
| wooden seat             | http://artisan.ba/en/materials#wood          |
| upholstery leather seat | http://artisan.ba/en/materials#leather       |
| upholstery fabric seat  | http://artisan.ba/en/materials#lounge-fabric |

## **NEVA STOOL**

collection: Neva

DESIGNERS: Regular Company

CODE:

STNE1XXYY (WOODEN SEAT) STNE2XXYY (LEATHER SEAT) STNE3XXYY (FABRIC SEAT)

Dimensions: W<sub>39</sub> D<sub>41</sub> H<sub>45</sub> cm

Seat size: 40x38 cm Seat height: 45 cm

Leg diameter: bottom 3.5 cm - top 4 cm

Dismantling option: No

Packaging: stretch wrap + five-layer cardboard box

Packaging: 1 piece/packaging