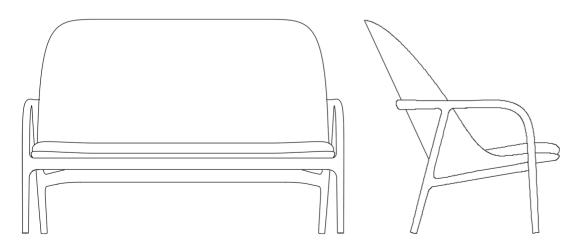

# NEVA SOFA

| DESCRIPTION             | MATERIALS                                    |
|-------------------------|----------------------------------------------|
| upholstery leather seat | http://artisan.ba/en/materials#leather       |
| upholstery fabric seat  | http://artisan.ba/en/materials#lounge-fabric |

Dismantling option: No

Packing: stretch wrap + five layer cardboard box

Packing: 1 piece/packing

| DESCRIPTION             | MATERIALS                                    |
|-------------------------|----------------------------------------------|
| upholstery leather seat | http://artisan.ba/en/materials#leather       |
| upholstery fabric seat  | http://artisan.ba/en/materials#lounge-fabric |