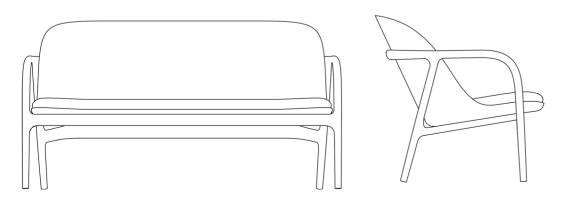

## NEVA SOFA TRIMMED

collection: Neva

DESIGNERS: Regular Company

CODE:

STNE1XXYY (LEATHER)
STNE2XXYY (FABRIC)

Dimensions:W140 D86 H74 cm

Seat size: 132x5ocm Seat high: 39 cm

Leg diameter: bottom 2.6 - top 4.4 cm

# NEVA SOFA HIGH

collection: Neva

DESIGNERS: Regular Company

CODE:

SHNE1XXYY (LEATHER)
SHNE2XXYY (FABRIC)

Dimensions: W140 D86 H93 cm

Seat size: 132x50 cm Seat high: 39 cm

Leg diameter: bottom 2.6 - top 4.4 cm