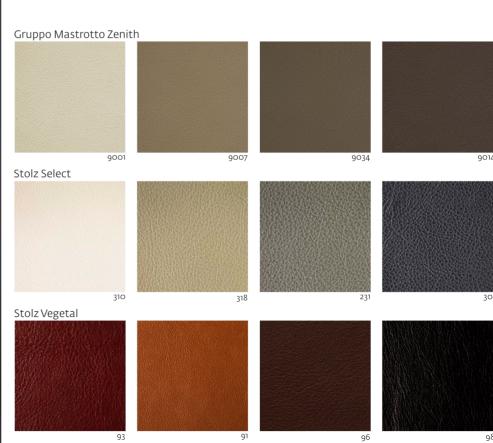

bottom 2.6 - top 4.4 cm

Dismantling option: No

Packing: stretch wrap + five layer cardboard box

Packing: 1 piece/packing



| DESCRIPTION             | MATERIALS                                    |
|-------------------------|----------------------------------------------|
| upholstery leather seat | http://artisan.ba/en/materials#leather       |
| upholstery fabric seat  | http://artisan.ba/en/materials#lounge-fabric |



# NEVA SOFA HIGH

collection: Neva

DESIGNERS: Regular Company

CODE:

SHNE1XXYY (LEATHER)
SHNE2XXYY (FABRIC)

Dimensions: W140 D86 H93 cm

Seat size: 132x50 cm Seat high: 39 cm

Leg diameter: bottom 2.6 - top 4.4 cm

Dismantling option: No

Packing: stretch wrap + five layer cardboard box

Packing: 1 piece/packing



# Materials & Finishes





# Leather Upholstery





### CONTACT

For our full range of materials and finishes, please visit our showroom or contact us on 1800 181 558.

WGU Design 5/34 Christensen St, Cheltenham VIC 3192

www.wgu.com.au info@wgu.com.au