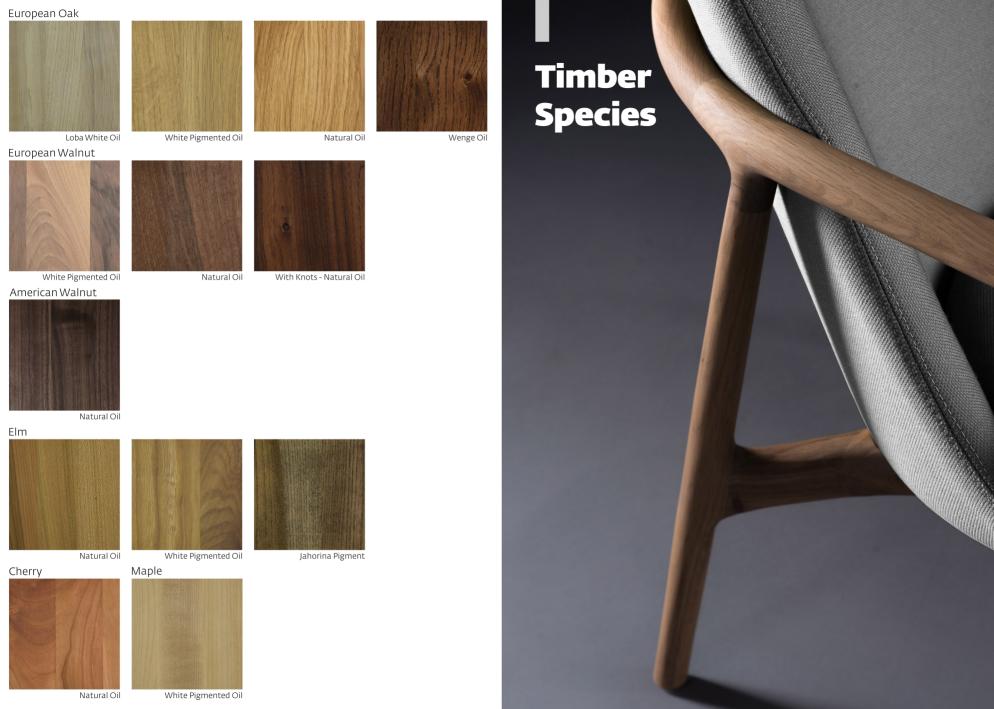

ttom 2.6 - top 4.4 cm

Dismantling option: No

Packing: stretch wrap + five layer cardboard box

Packing: 1 piece/packing



| DESCRIPTION             | MATERIALS                                    |
|-------------------------|----------------------------------------------|
| upholstery leather seat | http://artisan.ba/en/materials#leather       |
| upholstery fabric seat  | http://artisan.ba/en/materials#lounge-fabric |



# NEVA SOFA HIGH

collection: Neva

DESIGNERS: Regular Company

CODE:

SHNE1XXYY (LEATHER)
SHNE2XXYY (FABRIC)

Dimensions: W140 D86 H93 cm

Seat size: 132x50 cm Seat high: 39 cm

Leg diameter: bottom 2.6 - top 4.4 cm

Dismantling option: No

Packing: stretch wrap + five layer cardboard box

Packing: 1 piece/packing



# Materials & Finishes





# Leather Upholstery





### CONTACT

For our full range of materials and finishes, please visit our showroom or contact us on 1800 181 558.

WGU Design 5/34 Christensen St, Cheltenham VIC 3192

www.wgu.com.au info@wgu.com.au