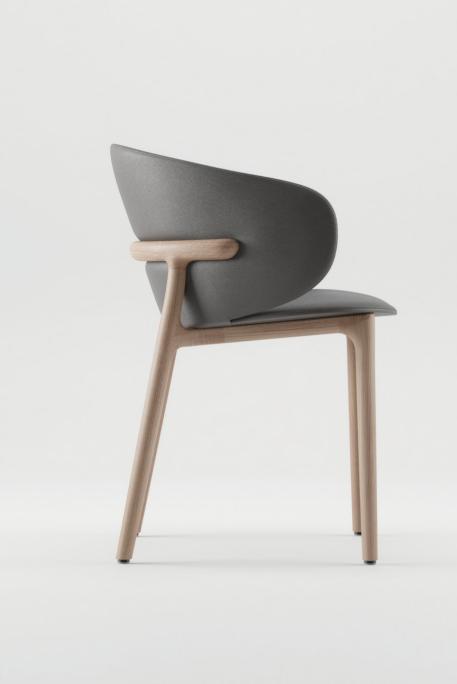

# MELA CHAIR

| DESCRIPTION             | MATERIALS                                    |
|-------------------------|----------------------------------------------|
| upholstery leather seat | http://artisan.ba/en/materials#leather       |
| upholstery fabric seat  | http://artisan.ba/en/materials#lounge-fabric |

## **MELA CHAIR**

| collection: Mela             |
|------------------------------|
| designers: Regular Company   |
| CODE:                        |
| CODE:<br>CCME1XXYY (LEATHER) |
| CCME2XXYY (FABRIC)           |
|                              |

Dimensions:W52 D54 H78 cm Dismantling option: No

Packing: stretch wrap + five layer cardboard box

Packing: 1 piece/packing