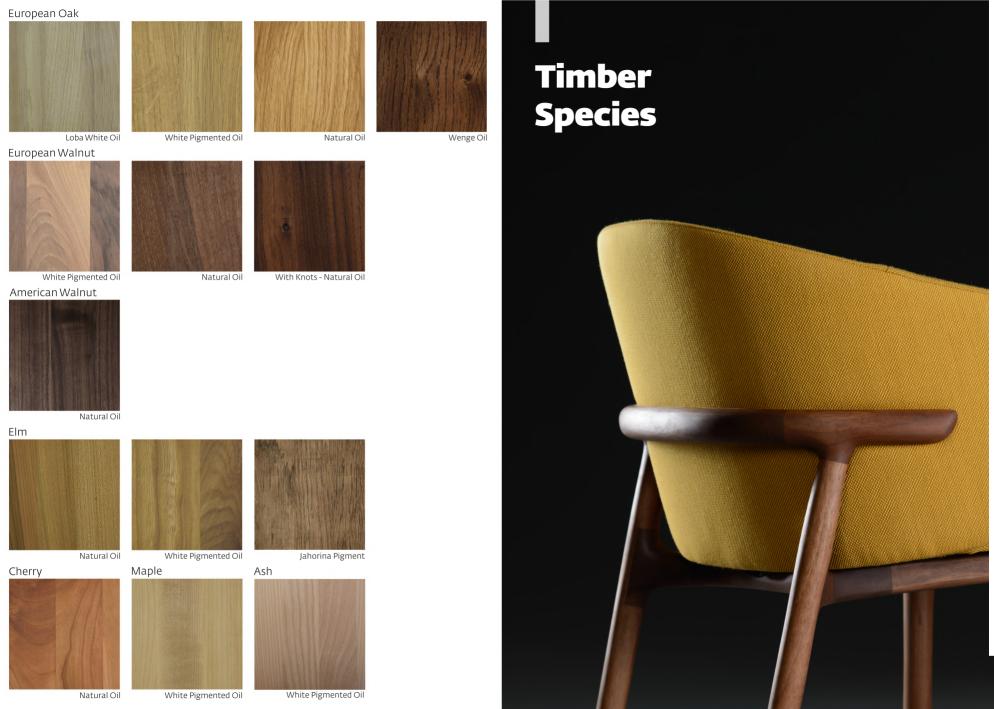

# MELA CHAIR

| DESCRIPTION             | MATERIALS                                    |
|-------------------------|----------------------------------------------|
| upholstery leather seat | http://artisan.ba/en/materials#leather       |
| upholstery fabric seat  | http://artisan.ba/en/materials#lounge-fabric |

## **MELA CHAIR**

| collection: Mela             |
|------------------------------|
| designers: Regular Company   |
| CODE:                        |
| CODE:<br>CCME1XXYY (LEATHER) |
| CCME2XXYY (FABRIC)           |
|                              |

Dimensions:W52 D54 H78 cm Dismantling option: No

Packing: stretch wrap + five layer cardboard box

Packing: 1 piece/packing

# Materials & Finishes





# Leather Upholstery





### CONTACT

For our full range of materials and finishes, please visit our showroom or contact us on 1800 181 558.

WGU Design 5/34 Christensen St, Cheltenham VIC 3192

www.wgu.com.au info@wgu.com.au