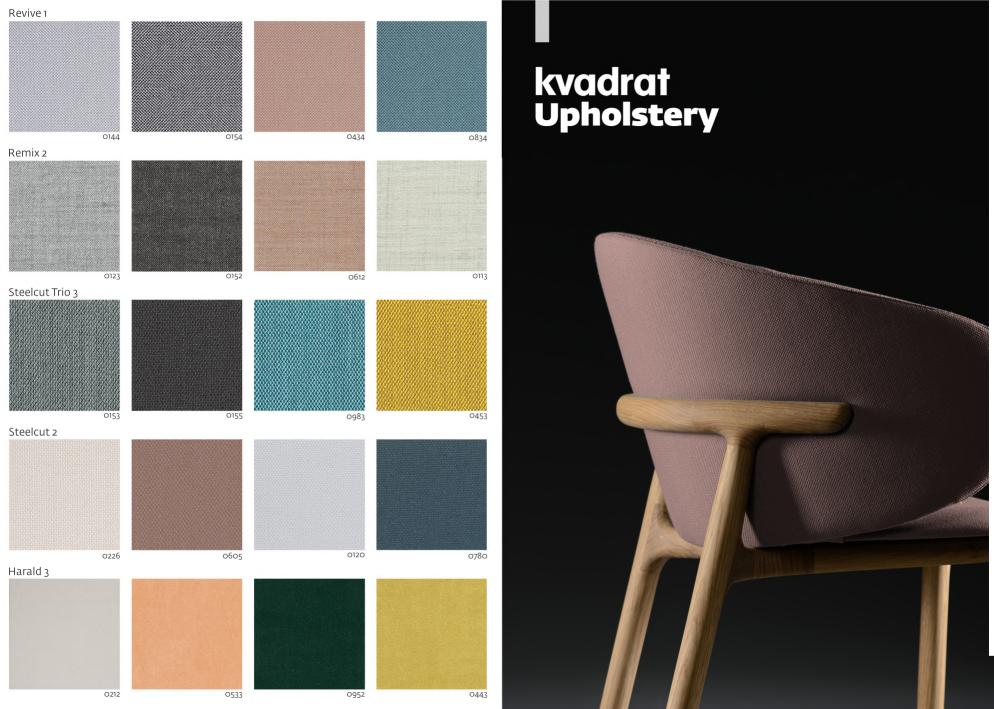

# MELA CHAIR

| DESCRIPTION             | MATERIALS                                    |
|-------------------------|----------------------------------------------|
| upholstery leather seat | http://artisan.ba/en/materials#leather       |
| upholstery fabric seat  | http://artisan.ba/en/materials#lounge-fabric |

# Materials & Finishes