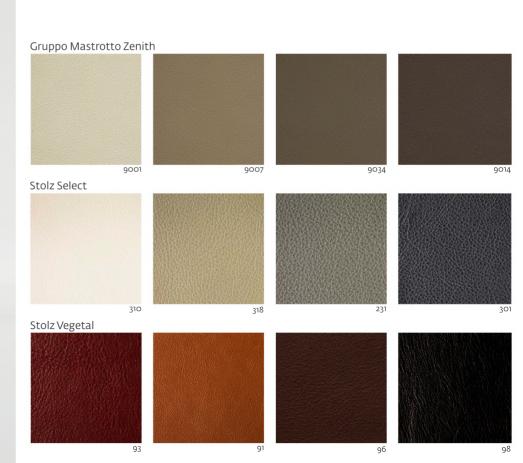

# MELA CHAIR

| DESCRIPTION             | MATERIALS                                    |
|-------------------------|----------------------------------------------|
| upholstery leather seat | http://artisan.ba/en/materials#leather       |
| upholstery fabric seat  | http://artisan.ba/en/materials#lounge-fabric |

# Materials & Finishes

# Leather Upholstery