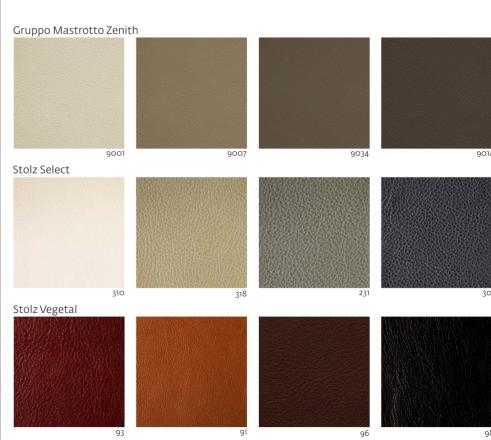

LIGHT CHAIR

| DESCRIPTION             | MATERIALS                                    |
|-------------------------|----------------------------------------------|
| wooden seat             | http://artisan.ba/en/materials#wood          |
| upholstery leather seat | http://artisan.ba/en/materials#leather       |
| upholstery fabric seat  | http://artisan.ba/en/materials#lounge-fabric |



### NEVA LIGHT CHAIR

collection: Neva

DESIGNERS: Regular Company

CODE:

CCNLIXXYY (WOODEN SEAT) CCNL2XXYY (LEATHER SEAT) CCNL3XXYY (FABRIC SEAT)

Dimensions: W47.5 D53 H78 cm

Seat size: 46x45 cm Seat high: 45 cm

Leg diameter: bottom 2.7 - top 3.5 cm

Dismantling option: No

Packing: stretch wrap + five layer cardboard box

Packing: 1 piece/packing



# Materials & Finishes





## Leather Upholstery





#### CONTACT

For our full range of materials and finishes, please visit our showroom or contact us on 1800 181 558.

WGU Design 5/34 Christensen St, Cheltenham VIC 3192

www.wgu.com.au info@wgu.com.au