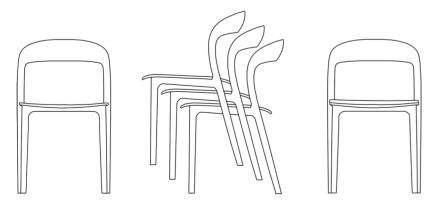

# LIGHT CHAIR

| DESCRIPTION             | MATERIALS                                    |
|-------------------------|----------------------------------------------|
| wooden seat             | http://artisan.ba/en/materials#wood          |
| upholstery leather seat | http://artisan.ba/en/materials#leather       |
| upholstery fabric seat  | http://artisan.ba/en/materials#lounge-fabric |

### NEVA LIGHT CHAIR

collection: Neva

DESIGNERS: Regular Company

CODE:

CCNLIXXYY (WOODEN SEAT) CCNL2XXYY (LEATHER SEAT) CCNL3XXYY (FABRIC SEAT)

Dimensions: W47.5 D53 H78 cm

Seat size: 46x45 cm Seat high: 45 cm

Leg diameter: bottom 2.7 - top 3.5 cm

Dismantling option: No

Packing: stretch wrap + five layer cardboard box

Packing: 1 piece/packing