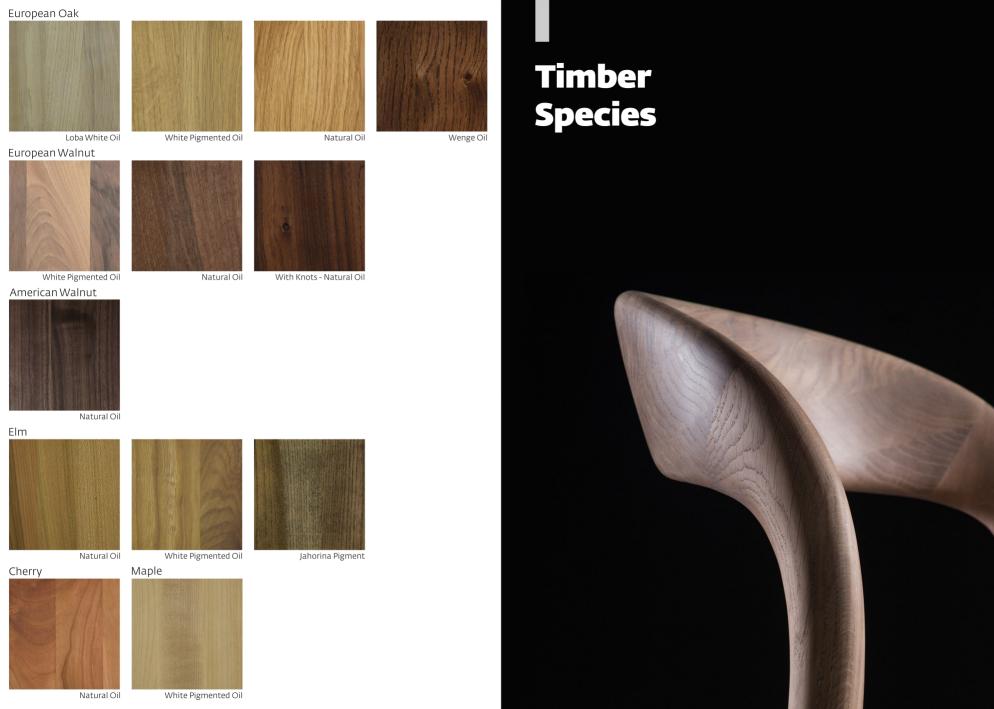

GHT CHAIR

| DESCRIPTION             | MATERIALS                                    |
|-------------------------|----------------------------------------------|
| wooden seat             | http://artisan.ba/en/materials#wood          |
| upholstery leather seat | http://artisan.ba/en/materials#leather       |
| upholstery fabric seat  | http://artisan.ba/en/materials#lounge-fabric |



### NEVA LIGHT CHAIR

collection: Neva

DESIGNERS: Regular Company

CODE:

CCNLIXXYY (WOODEN SEAT) CCNL2XXYY (LEATHER SEAT) CCNL3XXYY (FABRIC SEAT)

Dimensions: W47.5 D53 H78 cm

Seat size: 46x45 cm Seat high: 45 cm

Leg diameter: bottom 2.7 - top 3.5 cm

Dismantling option: No

Packing: stretch wrap + five layer cardboard box

Packing: 1 piece/packing



# Materials & Finishes





## Leather Upholstery





#### CONTACT

For our full range of materials and finishes, please visit our showroom or contact us on 1800 181 558.

WGU Design 5/34 Christensen St, Cheltenham VIC 3192

www.wgu.com.au info@wgu.com.au