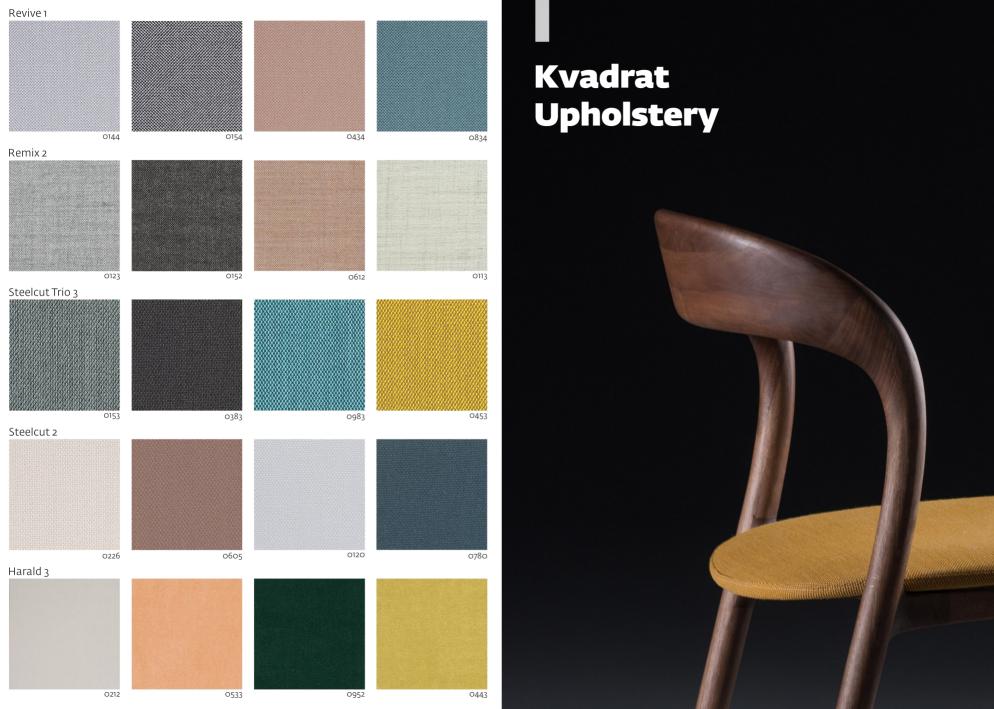

# LIGHT CHAIR

| DESCRIPTION             | MATERIALS                                    |
|-------------------------|----------------------------------------------|
| wooden seat             | http://artisan.ba/en/materials#wood          |
| upholstery leather seat | http://artisan.ba/en/materials#leather       |
| upholstery fabric seat  | http://artisan.ba/en/materials#lounge-fabric |



### NEVA LIGHT CHAIR

collection: Neva

DESIGNERS: Regular Company

CODE:

CCNLIXXYY (WOODEN SEAT) CCNL2XXYY (LEATHER SEAT) CCNL3XXYY (FABRIC SEAT)

Dimensions: W47.5 D53 H78 cm

Seat size: 46x45 cm Seat high: 45 cm

Leg diameter: bottom 2.7 - top 3.5 cm

Dismantling option: No

Packing: stretch wrap + five layer cardboard box

Packing: 1 piece/packing



# Materials & Finishes





## Leather Upholstery





#### CONTACT

For our full range of materials and finishes, please visit our showroom or contact us on 1800 181 558.

WGU Design 5/34 Christensen St, Cheltenham VIC 3192

www.wgu.com.au info@wgu.com.au