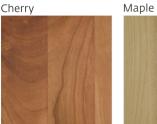

Cherry

Jahorina Pigment

Wenge Oil

Natural Oil

With Knots - Natural Oil

# Timber Species

White Pigmented Oil

Natural Oil