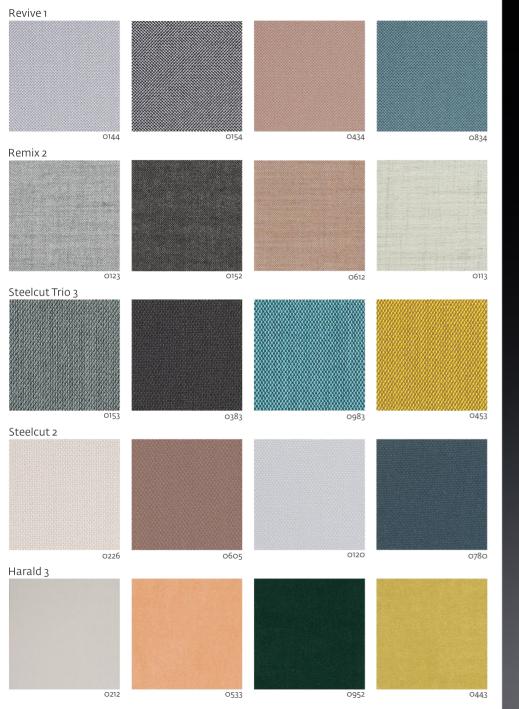

| DESCRIPTION             | MATERIALS                                    |
|-------------------------|----------------------------------------------|
| wooden seat             | http://artisan.ba/en/materials#wood          |
| upholstery leather seat | http://artisan.ba/en/materials#leather       |
| upholstery fabric seat  | http://artisan.ba/en/materials#lounge-fabric |

#### **NEVA CHAIR**

COLLECTION: Neva DESIGNERS: Regular Company

CODE: CCNE1XXYY (WOODEN SEAT) CCNE2XXYY (LEATHER SEAT) CCNE3XXYY (FABRIC SEAT)

Dimensions: W52 D53 H78 cm Seat size: 46x45 cm Seat high: 45 cm Leg diameter: Ø3,3 cm Dismantling option: No Packing: stretch wrap + five layer cardboard box Packing: 1 piece/packing





## Materials & Finishes



### Kvadrat Upholstery





#### Leather Upholstery

Gruppo Mastrotto Zenith







Stolz Select



93

Stolz Vegetal







91

96

98



European Walnut



Loba White Oil

White Pigmented Oil

Natural Oil

White Pigmented Oil

American Walnut



Natural Oil

Elm



Cherry





Jahorina Pigment

Wenge Oil

Natural Oil

With Knots - Natural Oil

# Timber Species



White Pigmented Oil

Natural Oil

#### CONTACT

For our full range of materials and finishes, please visit our showroom or contact us on 1800 181 558.

WGU Design 5/34 Christensen St, Cheltenham VIC 3192

www.wgu.com.au info@wgu.com.au