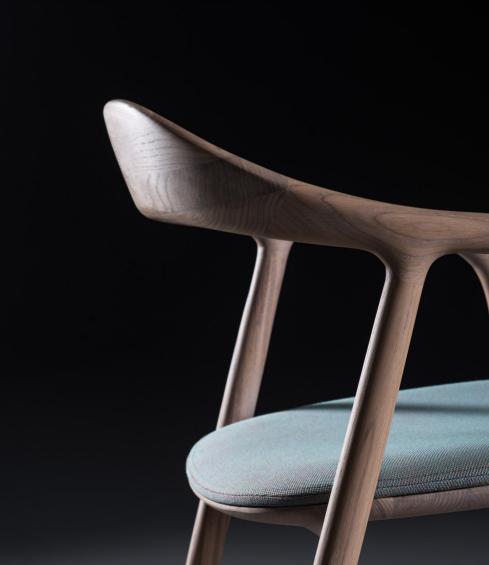

#### **NEVA CHAIR**

COLLECTION: Neva DESIGNERS: Regular Company

CODE: CCNE1XXYY (WOODEN SEAT) CCNE2XXYY (LEATHER SEAT) CCNE3XXYY (FABRIC SEAT)

Dimensions: W52 D53 H78 cm Seat size: 46x45 cm Seat high: 45 cm Leg diameter: Ø3,3 cm Dismantling option: No Packing: stretch wrap + five layer cardboard box Packing: 1 piece/packing

European Walnut

Loba White Oil

White Pigmented Oil

Natural Oil

White Pigmented Oil

American Walnut

Natural Oil

Elm

# Timber Species

White Pigmented Oil

Natural Oil