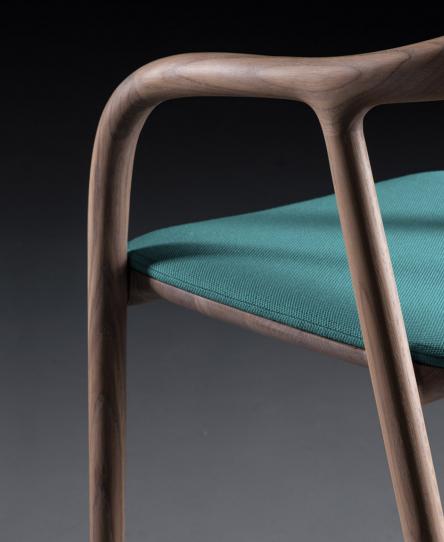

#### **NEVA CHAIR**

COLLECTION: Neva DESIGNERS: Regular Company

CODE: CCNE1XXYY (WOODEN SEAT) CCNE2XXYY (LEATHER SEAT) CCNE3XXYY (FABRIC SEAT)

Dimensions: W52 D53 H78 cm Seat size: 46x45 cm Seat high: 45 cm Leg diameter: Ø3,3 cm Dismantling option: No Packing: stretch wrap + five layer cardboard box Packing: 1 piece/packing