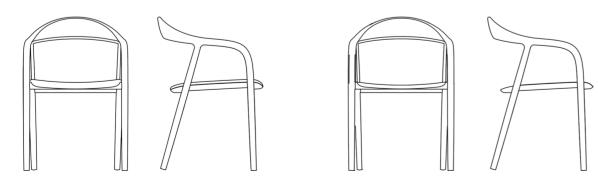

#### **NEVA CHAIR**

COLLECTION: Neva DESIGNERS: Regular Company

CODE: CCNE1XXYY (WOODEN SEAT) CCNE2XXYY (LEATHER SEAT) CCNE3XXYY (FABRIC SEAT)

Dimensions: W52 D53 H78 cm Seat size: 46x45 cm Seat high: 45 cm Leg diameter: Ø3,3 cm Dismantling option: No Packing: stretch wrap + five layer cardboard box Packing: 1 piece/packing