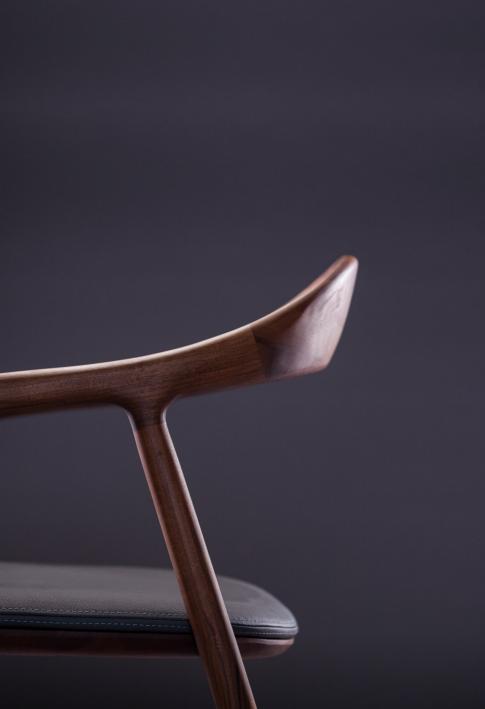

#### **NEVA CHAIR**

COLLECTION: Neva DESIGNERS: Regular Company

CODE: CCNE1XXYY (WOODEN SEAT) CCNE2XXYY (LEATHER SEAT) CCNE3XXYY (FABRIC SEAT)

Dimensions: W52 D53 H78 cm Seat size: 46x45 cm Seat high: 45 cm Leg diameter: Ø3,3 cm Dismantling option: No Packing: stretch wrap + five layer cardboard box Packing: 1 piece/packing