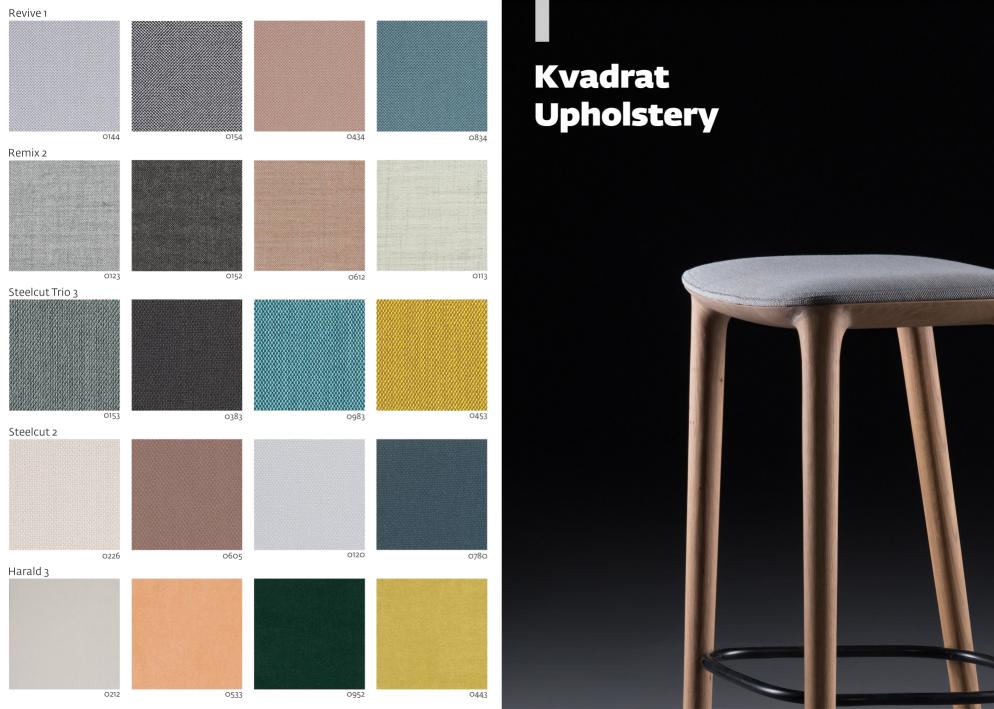

ION             | MATERIALS                                    |
|-------------------------|----------------------------------------------|
| wooden seat             | http://artisan.ba/en/materials#wood          |
| upholstery leather seat | http://artisan.ba/en/materials#leather       |
| upholstery fabric seat  | http://artisan.ba/en/materials#lounge-fabric |





## NEVA BAR CHAIR 79

collection: Neva

DESIGNERS: Regular Company

CODE:

BCNE1XXYY (WOODEN SEAT) 79 BCNE2XXYY (LEATHER SEAT) 79 BCNE3XXYY (FABRIC SEAT) 79

Dimensions: W<sub>39</sub> D<sub>41</sub> H<sub>79</sub> cm

Seat size: 40x38 cm Seat height: 79 cm

Leg diameter: bottom 3 cm - top 4.3 cm

Dismantling option: No

Packaging: stretch wrap + five-layer cardboard box

Packaging: 1 piece/packaging

## Materials & Finishes





## Leather Upholstery





#### CONTACT

For our full range of materials and finishes, please visit our showroom or contact us on 1800 181 558.

WGU Design 5/34 Christensen St, Cheltenham VIC 3192

www.wgu.com.au info@wgu.com.au