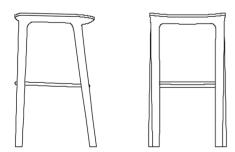

## NEVA BAR CHAIR 65

collection: Neva

DESIGNERS: Regular Company

CODE:

BCNE1XXYY (WOODEN SEAT) 65 BCNE2XXYY (LEATHER SEAT) 65 BCNE3XXYY (FABRIC SEAT) 65

Dimensions: W39 D41 H65 cm

Seat size: 40x38 cm Seat height: 65 cm

Leg diameter: bottom 3.3 - top 4.3 cm

Dismantling option: No

Packaging: stretch wrap + five-layer cardboard box

Packaging: 1 piece/packaging

| DESCRIPTION             | MATERIALS                                    |
|-------------------------|----------------------------------------------|
| wooden seat             | http://artisan.ba/en/materials#wood          |
| upholstery leather seat | http://artisan.ba/en/materials#leather       |
| upholstery fabric seat  | http://artisan.ba/en/materials#lounge-fabric |