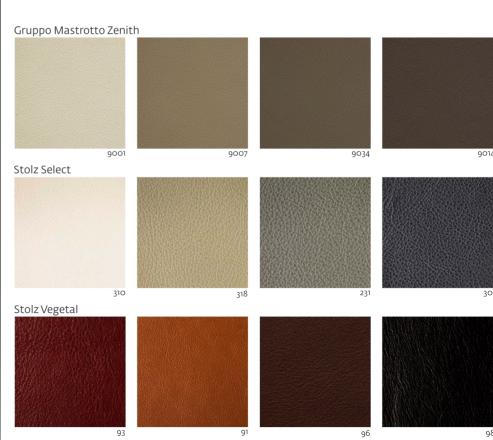

|
|-------------------------|----------------------------------------------|
| wooden seat             | http://artisan.ba/en/materials#wood          |
| upholstery leather seat | http://artisan.ba/en/materials#leather       |
| upholstery fabric seat  | http://artisan.ba/en/materials#lounge-fabric |





## NEVA BAR CHAIR 79

collection: Neva

DESIGNERS: Regular Company

CODE:

BCNE1XXYY (WOODEN SEAT) 79 BCNE2XXYY (LEATHER SEAT) 79 BCNE3XXYY (FABRIC SEAT) 79

Dimensions: W<sub>39</sub> D<sub>41</sub> H<sub>79</sub> cm

Seat size: 40x38 cm Seat height: 79 cm

Leg diameter: bottom 3 cm - top 4.3 cm

Dismantling option: No

Packaging: stretch wrap + five-layer cardboard box

Packaging: 1 piece/packaging

## Materials & Finishes





## Leather Upholstery





#### CONTACT

For our full range of materials and finishes, please visit our showroom or contact us on 1800 181 558.

WGU Design 5/34 Christensen St, Cheltenham VIC 3192

www.wgu.com.au info@wgu.com.au