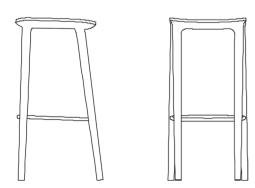

## NEVA BAR CHAIR 79

collection: Neva

DESIGNERS: Regular Company

CODE:

BCNE1XXYY (WOODEN SEAT) 79 BCNE2XXYY (LEATHER SEAT) 79 BCNE3XXYY (FABRIC SEAT) 79

Dimensions: W<sub>39</sub> D<sub>41</sub> H<sub>79</sub> cm

Seat size: 40x38 cm Seat height: 79 cm

Leg diameter: bottom 3 cm - top 4.3 cm

Dismantling option: No

Packaging: stretch wrap + five-layer cardboard box

Packaging: 1 piece/packaging