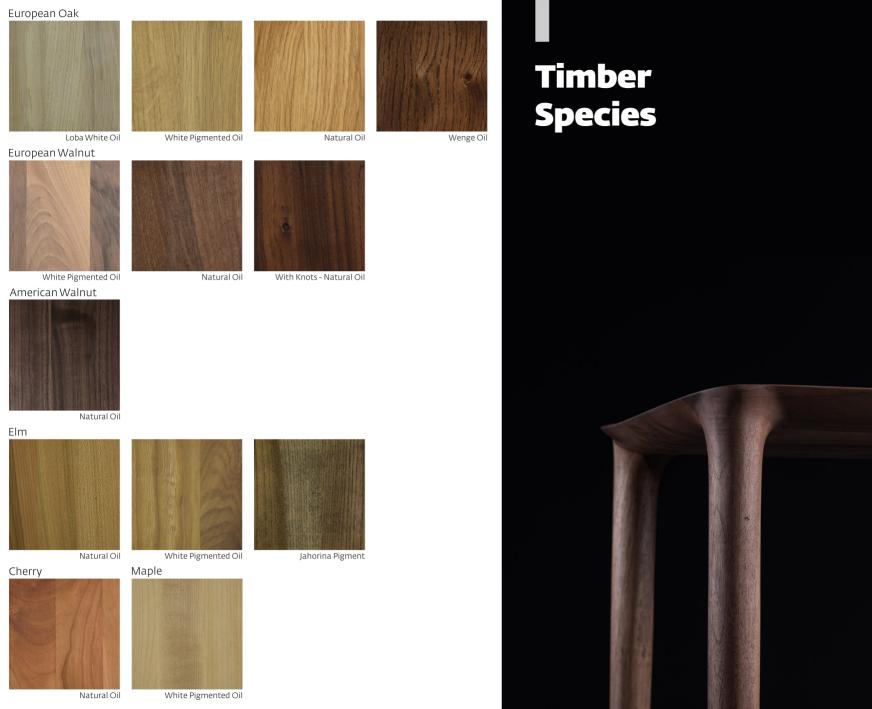

|
|-------------------------|----------------------------------------------|
| wooden seat             | http://artisan.ba/en/materials#wood          |
| upholstery leather seat | http://artisan.ba/en/materials#leather       |
| upholstery fabric seat  | http://artisan.ba/en/materials#lounge-fabric |





## NEVA BAR CHAIR 79

collection: Neva

DESIGNERS: Regular Company

CODE:

BCNE1XXYY (WOODEN SEAT) 79 BCNE2XXYY (LEATHER SEAT) 79 BCNE3XXYY (FABRIC SEAT) 79

Dimensions: W<sub>39</sub> D<sub>41</sub> H<sub>79</sub> cm

Seat size: 40x38 cm Seat height: 79 cm

Leg diameter: bottom 3 cm - top 4.3 cm

Dismantling option: No

Packaging: stretch wrap + five-layer cardboard box

Packaging: 1 piece/packaging

## Materials & Finishes





## Leather Upholstery





#### CONTACT

For our full range of materials and finishes, please visit our showroom or contact us on 1800 181 558.

WGU Design 5/34 Christensen St, Cheltenham VIC 3192

www.wgu.com.au info@wgu.com.au