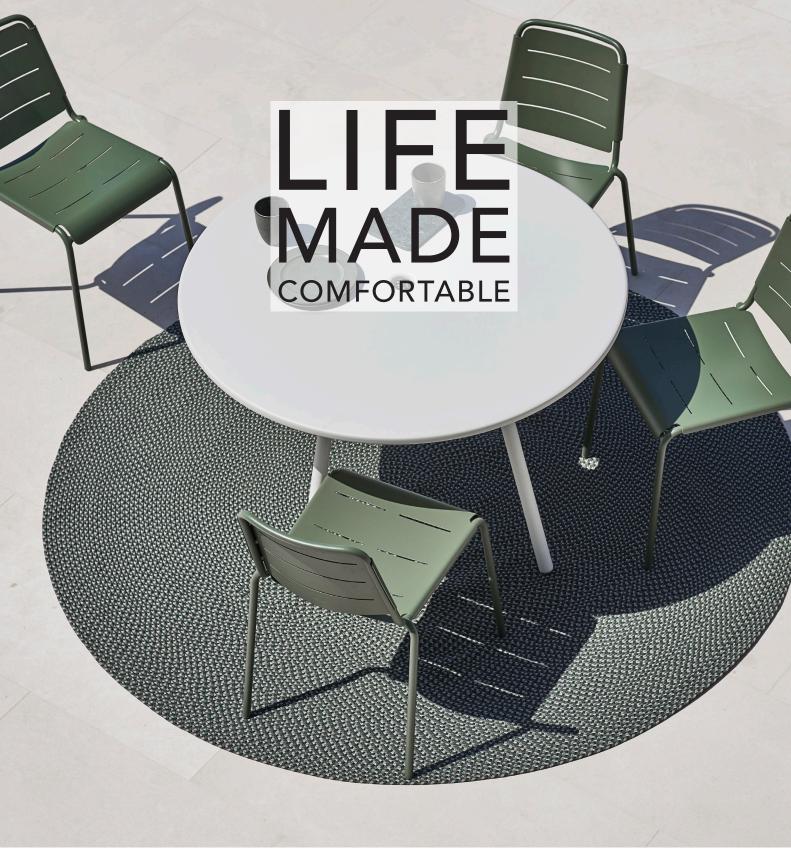

## copenhagen | dining

design by Stand+Hvass

The inspiration for the Copenhagen range is vibrant Copenhagen with all its unique and exciting spaces, both large and small. The extensive range allows you to design your own personal space, choosing from exciting designs in dining tables, dining chairs, benches, rocking chairs, shelves and coat racks. Copenhagen is the work of designer duo Strand+Hvass. The simple design goes anywhere, is easy to move around and complements existing ranges. All products are "all weather" – in weather-resistant, powder-coated aluminium, making them suitable for both indoor and outdoor use.

## Copenhagen | collection

Copenhagen city chair 11438 AL/AW/AB/AD

Copenhagen chair 11440 AL/AW/AA/AP

Copenhagen armchair 11441 AL/AW

Copenhagen rocking chair 11428 AL/AA

**Copenhagen bench** 11520 AW

**Copenhagen table** 11020 AW