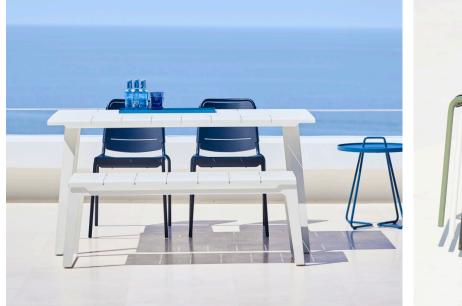

## copenhagen | dining

design by Stand+Hvass

The inspiration for the Copenhagen range is vibrant Copenhagen with all its unique and exciting spaces, both large and small. The extensive range allows you to design your own personal space, choosing from exciting designs in dining tables, dining chairs, benches, rocking chairs, shelves and coat racks. Copenhagen is the work of designer duo Strand+Hvass. The simple design goes anywhere, is easy to move around and complements existing ranges. All products are "all weather" – in weather-resistant, powder-coated aluminium, making them suitable for both indoor and outdoor use.

## Copenhagen | collection

Copenhagen city chair 11438 AL/AW/AB/AD

Copenhagen chair 11440 AL/AW/AA/AP

Copenhagen armchair 11441 AL/AW

Copenhagen rocking chair 11428 AL/AA

**Copenhagen bench** 11520 AW

**Copenhagen table** 11020 AW