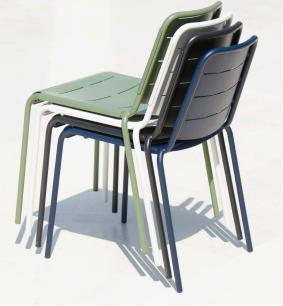

## copenhagen | dining

design by Stand+Hvass

The inspiration for the Copenhagen range is vibrant Copenhagen with all its unique and exciting spaces, both large and small. The extensive range allows you to design your own personal space, choosing from exciting designs in dining tables, dining chairs, benches, rocking chairs, shelves and coat racks. Copenhagen is the work of designer duo Strand+Hvass. The simple design goes anywhere, is easy to move around and complements existing ranges. All products are "all weather" – in weather-resistant, powder-coated aluminium, making them suitable for both indoor and outdoor use.

## Copenhagen | collection

Copenhagen city chair 11438 AL/AW/AB/AD

Copenhagen chair 11440 AL/AW/AA/AP

Copenhagen armchair 11441 AL/AW

Copenhagen rocking chair 11428 AL/AA

**Copenhagen bench** 11520 AW

**Copenhagen table** 11020 AW