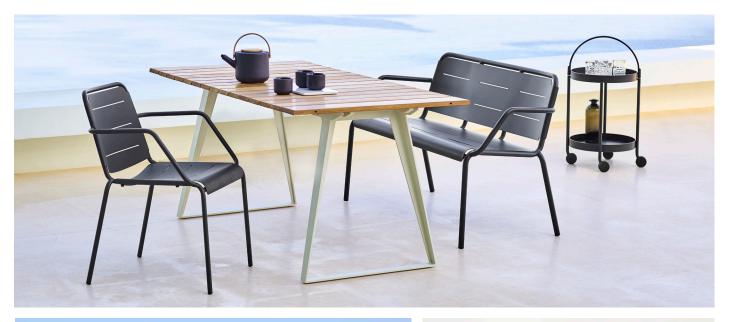

## copenhagen | dining

design by Stand+Hvass

The inspiration for the Copenhagen range is vibrant Copenhagen with all its unique and exciting spaces, both large and small. The extensive range allows you to design your own personal space, choosing from exciting designs in dining tables, dining chairs, benches, rocking chairs, shelves and coat racks. Copenhagen is the work of designer duo Strand+Hvass. The simple design goes anywhere, is easy to move around and complements existing ranges. All products are "all weather" – in weather-resistant, powder-coated aluminium, making them suitable for both indoor and outdoor use.

## Copenhagen | collection

Copenhagen city chair 11438 AL/AW/AB/AD

Copenhagen chair 11440 AL/AW/AA/AP

Copenhagen armchair 11441 AL/AW

Copenhagen rocking chair 11428 AL/AA

**Copenhagen bench** 11520 AW

**Copenhagen table** 11020 AW

**Copenhagen teak table** 11030 TAW

Cane-line<sup>®</sup>

**Copenhagen coat rack** 11720 AW

**Copenhagen city rack** 11730 TAL/TAW