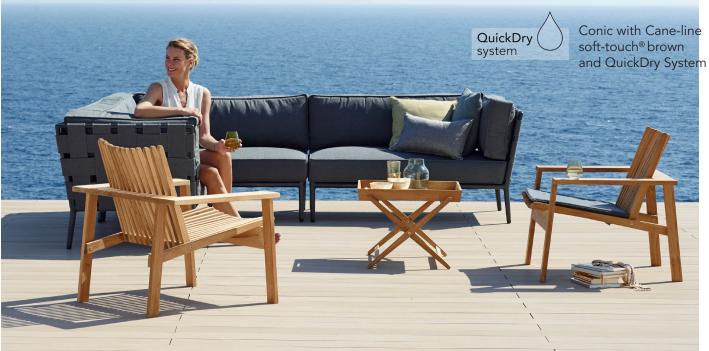

## conic | lounge

design by Foersom & Hiort-Lorenzen MDD

Our Conic lounge collection consists of a family of products developed to make your life as comfortable as possible - regardless of whether you are looking for a few moments to relax or want to spend a long evening unwinding with family and friends. We have joined our comfortable SoftTouch® fabric in either brown or grey with the practical QuickDry system, thereby creating a lounge group with the pleasant feel of indoor furniture and the convenience of furniture requiring only minimal care.