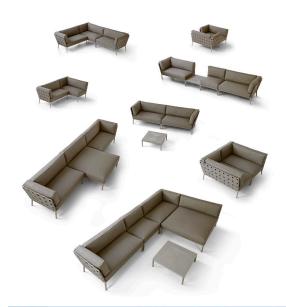

## conic | lounge modular sofa system

Our innovative soft-touch® fabric has the feel and look of indoor furniture, but with excellent practical properties like:

- All weather resistance
- Easy cleaning and maintenance
- UV-resistant
- Non-absorptive, stain-repellent