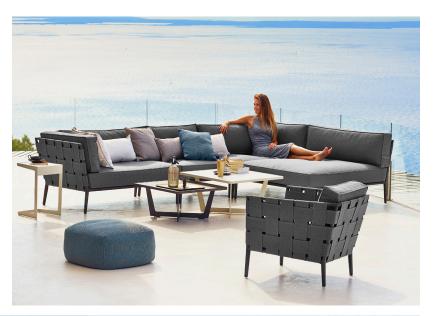

## conic | lounge

design by Foersom & Hiort-Lorenzen MDD

Our Conic lounge collection consists of a family of products developed to make your life as comfortable as possible - regardless of whether you are looking for a few moments to relax or want to spend a long evening unwinding with family and friends. We have joined our comfortable SoftTouch® fabric in either brown or grey with the practical QuickDry system, thereby creating a lounge group with the pleasant feel of indoor furniture and the convenience of furniture requiring only minimal care.

## conic | lounge modular sofa system

Our innovative soft-touch® fabric has the feel and look of indoor furniture, but with excellent practical properties like:

- All weather resistance
- Easy cleaning and maintenance
- UV-resistant
- Non-absorptive, stain-repellent