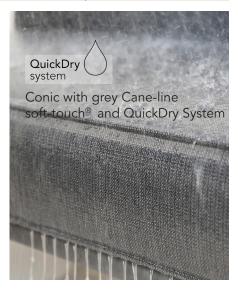

## conic | lounge

design by Foersom & Hiort-Lorenzen MDD

Our Conic lounge collection consists of a family of products developed to make your life as comfortable as possible - regardless of whether you are looking for a few moments to relax or want to spend a long evening unwinding with family and friends. We have joined our comfortable SoftTouch® fabric in either brown or grey with the practical QuickDry system, thereby creating a lounge group with the pleasant feel of indoor furniture and the convenience of furniture requiring only minimal care.

## conic | lounge modular sofa system

Our innovative soft-touch® fabric has the feel and look of indoor furniture, but with excellent practical properties like:

- All weather resistance
- Easy cleaning and maintenance
- UV-resistant
- Non-absorptive, stain-repellent