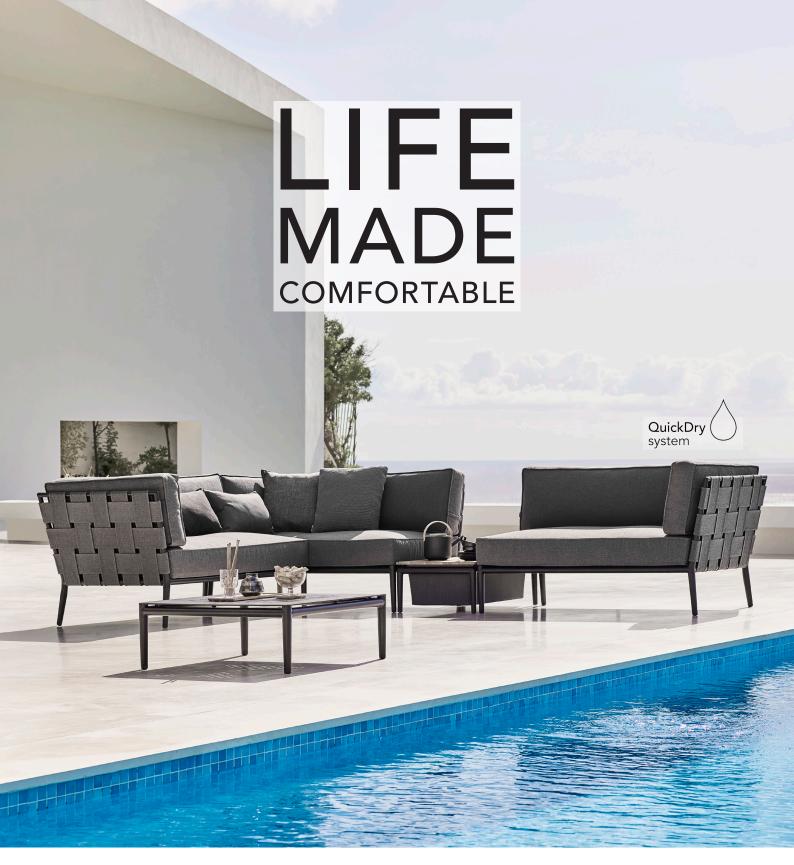

## conic | lounge

design by Foersom & Hiort-Lorenzen MDD

Our Conic lounge collection consists of a family of products developed to make your life as comfortable as possible - regardless of whether you are looking for a few moments to relax or want to spend a long evening unwinding with family and friends. We have joined our comfortable SoftTouch® fabric in either brown or grey with the practical QuickDry system, thereby creating a lounge group with the pleasant feel of indoor furniture and the convenience of furniture requiring only minimal care.

## conic | lounge modular sofa system

Our innovative soft-touch® fabric has the feel and look of indoor furniture, but with excellent practical properties like:

- All weather resistance
- Easy cleaning and maintenance
- UV-resistant
- Non-absorptive, stain-repellent