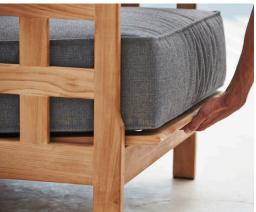

## square | lounge

design by Foersom & Hiort-Lorenzen MDD

Square series is the essence of luxury and passionate craftsmanship.

The beautiful teak base construction consists of perfectly matched squares, resulting in an airy and light, yet solid frame with an exclusive look. Cushions are made from intelligent, innovative quick-dry foam with a unique airflow system. The Cane-line Softtouch® fabric allows for easy maintenance and all-weather usage. The Square lounge series is made from WWF®-certified teak.

Cane-line Teak is supplied from WWF/GFTN, certified members in Indonesia, whose teak originates from Perhutani and comes from responsible managed forests.