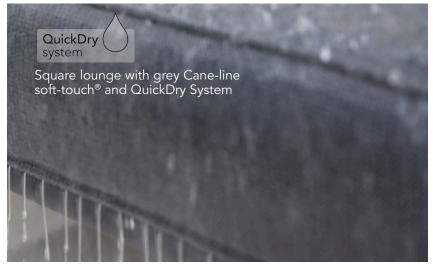

## square | lounge

design by Foersom & Hiort-Lorenzen MDD

Square series is the essence of luxury and passionate craftsmanship.

The beautiful teak base construction consists of perfectly matched squares, resulting in an airy and light, yet solid frame with an exclusive look. Cushions are made from intelligent, innovative quick-dry foam with a unique airflow system. The Cane-line Softtouch® fabric allows for easy maintenance and all-weather usage. The Square lounge series is made from WWF®-certified teak.

## square | lounge

Our innovative Soft-touch® fabric has the feel and look of indoor furniture fabric, but with excellent properties like:

- All weather resistance
- Easy cleaning and maintenance
- UV-resistant
- Non-absorptive, stain-repellant
- Cane-line Soft-touch® cushions come with QuickDry function