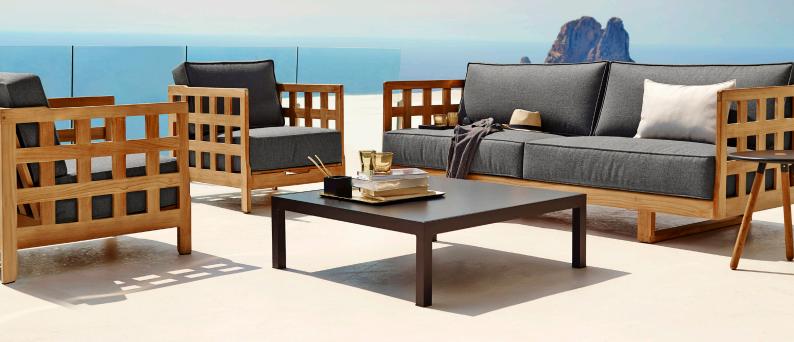

## square | lounge

design by Foersom & Hiort-Lorenzen MDD

Square series is the essence of luxury and passionate craftsmanship.

The beautiful teak base construction consists of perfectly matched squares, resulting in an airy and light, yet solid frame with an exclusive look. Cushions are made from intelligent, innovative quick-dry foam with a unique airflow system. The Cane-line Softtouch® fabric allows for easy maintenance and all-weather usage. The Square lounge series is made from WWF®-certified teak.