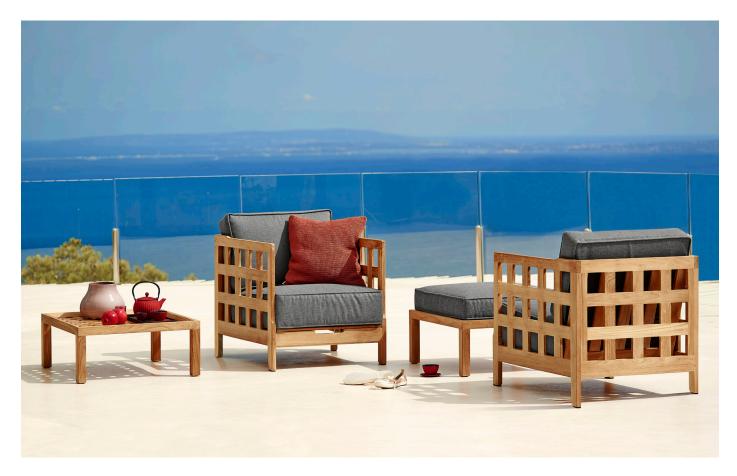

## square | lounge

design by Foersom & Hiort-Lorenzen MDD

Square series is the essence of luxury and passionate craftsmanship.

The beautiful teak base construction consists of perfectly matched squares, resulting in an airy and light, yet solid frame with an exclusive look. Cushions are made from intelligent, innovative quick-dry foam with a unique airflow system. The Cane-line Softtouch® fabric allows for easy maintenance and all-weather usage. The Square lounge series is made from WWF®-certified teak.

Cane-line Softtouch® is a combination of 48% coated polyester sling and 52% solution-dyed acrylic fabric. Cane-Line tex® is made of 100% coated polyester sling.

Innovative and smart seat sliding function, which allows the seat to be pushed forward, giving the chair a reclined seating position.