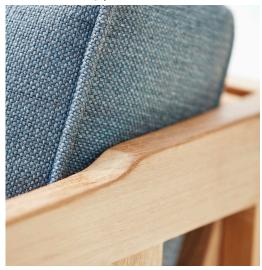

## square | lounge

design by Foersom & Hiort-Lorenzen MDD

Square series is the essence of luxury and passionate craftsmanship.

The beautiful teak base construction consists of perfectly matched squares, resulting in an airy and light, yet solid frame with an exclusive look. Cushions are made from intelligent, innovative quick-dry foam with a unique airflow system. The Cane-line Softtouch® fabric allows for easy maintenance and all-weather usage. The Square lounge series is made from WWF®-certified teak.

## square | lounge

Our innovative Soft-touch® fabric has the feel and look of indoor furniture fabric, but with excellent properties like:

- All weather resistance
- Easy cleaning and maintenance
- UV-resistant
- Non-absorptive, stain-repellant
- Cane-line Soft-touch® cushions come with QuickDry function