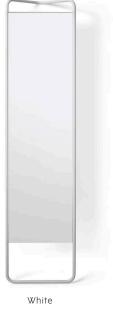

#### Colours

Moss Green/Black/White

#### About the Designer

Kaschkasch Cologne is a talented German duo we're happy to work with. The two young designers, Florian Kallus and Sebastian Schneider, have an articulated design mission:

"Our products are casual and voguish at the same time. Precise lines and geometrical shapes give them a distinct impression, which we like to combine with intriguing colour combinations for the additional Kaschkasch touch. We want each design to offer something extra, discovered by the user little by little". Kaschkasch Floor Mirror is made of steel and aluminium and it's presented in black, white and moss green. As an add-on, wall attachments can be bought separately.