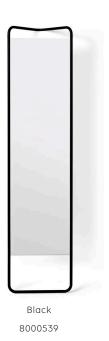

#### Colours

Moss Green/Black/White

#### Care Instructions

To clean, simply wipe with a soft cloth using hot water and a mild detergent.

There is nothing more rewarding than a product that presents both a clever innovation and an eye-catching design. Kaschkasch Floor Mirror is just such a product. Ideal for homes with limited space, the full-length triangle-shaped mirror slots neatly into corners leaving a small footprint. Both casual and utterly stylish, it is the creation of young German designers Florian Kallus and Sebastian Schneider, who work together as Kaschkasch Cologne.