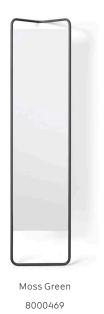

#### Colours

Moss Green/Black/White

#### About the Designer

Kaschkasch Cologne is a talented German duo we're happy to work with. The two young designers, Florian Kallus and Sebastian Schneider, have an articulated design mission:

"Our products are casual and voguish at the same time. Precise lines and geometrical shapes give them a distinct impression, which we like to combine with intriguing colour combinations for the additional Kaschkasch touch. We want each design to offer something extra, discovered by the user little by little". Kaschkasch Floor Mirror is made of steel and aluminium and it's presented in black, white and moss green. As an add-on, wall attachments can be bought separately.