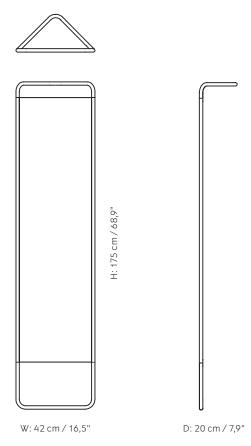

# KaschKasch Floor Mirror



Mirror

Furniture—Product Sheet





### KaschKasch Floor Mirror



#### Product Type

Mirror

#### **Production Process**

Bent steel tubes, extruded aluminum with cut glass mirror

#### Environment

Indoor

#### Dimensions (cm / in)

H: 175 cm/68,9" W: 42 cm/16,5" D: 20 cm/7,9"

#### Materials

Powder Coated Aluminium, Glass Mirror

#### Colours

Moss Green/Black/White

#### Care Instructions

To clean, simply wipe with a soft cloth using hot water and a mild detergent.

There is nothing more rewarding than a product that presents both a clever innovation and an eye-catching design. Kaschkasch Floor Mirror is just such a product. Ideal for homes with limited space, the full-length triangle-shaped mirror slots neatly into corners leaving a small footprint. Both casual and utterly stylish, it is the creation of young German designers Florian Kallus and S