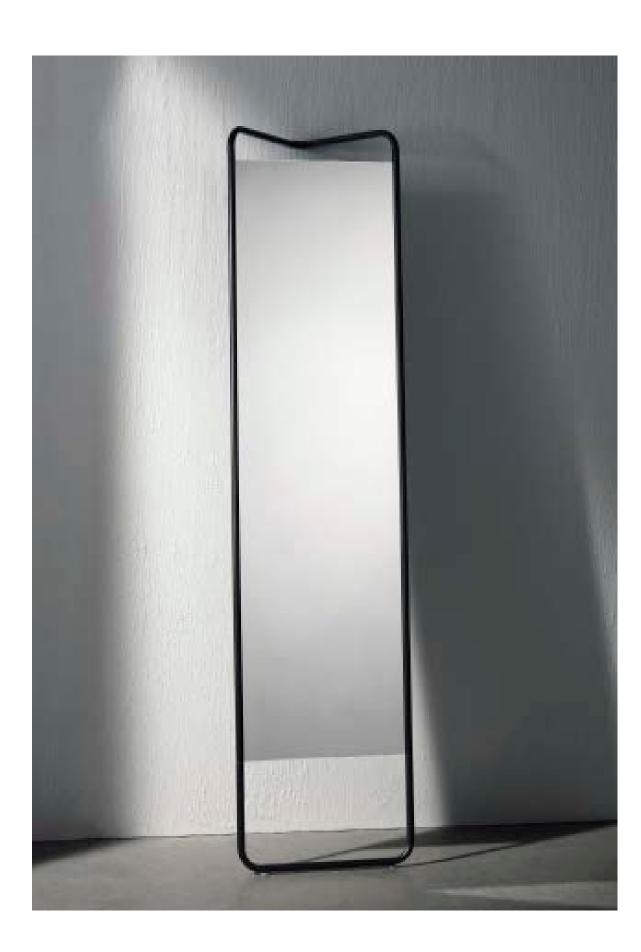

#### Care Instructions

To clean, simply wipe with a soft cloth using hot water and a mild detergent.

There is nothing more rewarding than a product that presents both a clever innovation and an eye-catching design. Kaschkasch Floor Mirror is just such a product. Ideal for homes with limited space, the full-length triangle-shaped mirror slots neatly into corners leaving a small footprint. Both casual and utterly stylish, it is the creation of young German designers Florian Kallus and Sebastian Schneider, who work together as Kaschkasch Cologne.

#### About the Designer

Kaschkasch Cologne is a talented German duo we're happy to work with. The two young designers, Florian Kallus and Sebastian Schneider, have an articulated design mission:

"Our products are casual and voguish at the same time. Precise lines and geometrical shapes give them a distinct impression, which we like to combine with intriguing colour combinations for the additional Kaschkasch touch. We want each design to offer something extra, discovered by the user little by little". Kaschkasch Floor Mirror is made of steel and aluminium and it's presented in black, white and moss green. As an add-on, wall attachments can be bought separately.