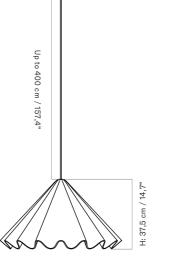

## TECHNICAL SPECIFICATIONS

PRODUCT TYPE

COLLI

Pendant

ENVIRONMENT Indoor

DIMENSIONS H: 37,5 cm / 14,7" Ø: 65 cm / 25,5"

COLOUR Off white

PRODUCTION PROCESS Pressed PET felt is made from high quality felt fibres which are mechanically pressed together in a wooden mould using heat and moisture.

CANOPY Yes (Cone Shape), ABS, white H: 11,5 cm / 4,5"

CORD MATERIAL AND COLOUR Textile, white.

CORD LENGTH Up to 400 cm / 157,4"

CLASSIFICATION IP20, Class II

CERTIFICATIONS CE certified, tests can be obtained upon request.