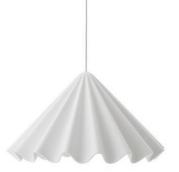

DANCING PENDANT Designed by *Iskos–Berlin* 

Large pleated pendant with a recycled polyester felt shade and textile cord.

OFF WHITE 1600659

Medium pleated pendant with a recycled polyester felt shade and textile cord.

OFF WHITE 1601650