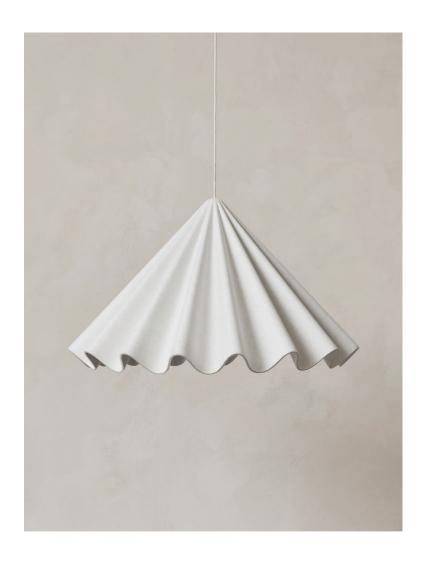

DANCING PENDANT Designed by *Iskos–Berlin* 

Large pleated pendant with a recycled polyester felt shade and textile cord.

OFF WHITE 1600659

## TECHNICAL SPECIFICATIONS

PRODUCT TYPE Pendant

COLLI

ENVIRONMENT Indoor

DIMENSIONS H: 58 cm / 22,8" Ø: 95 cm / 37,4"

COLOUR Off white

PRODUCTION PROCESS
Pressed PET felt is made from high quality
felt fibres which are mechanically pressed
together in a wooden mould using heat and
moisture.