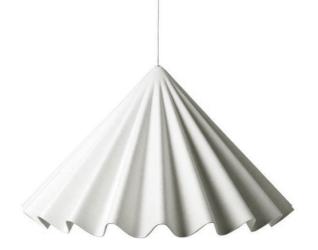

Medium pleated pendant with a recycled polyester felt shade and textile cord.

OFF WHITE 1601650

## TECHNICAL SPECIFICATIONS

PRODUCT TYPE

COLLI

Pendant

ENVIRONMENT Indoor

DIMENSIONS H: 37,5 cm / 14,7" Ø: 65 cm / 25,5"

COLOUR Off white

PRODUCTION PROCESS Pressed PET felt is made from high quality felt fibres which are mechanically pressed together in a wooden mould using heat and moisture.