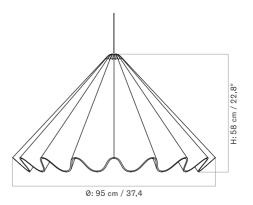

## TECHNICAL SPECIFICATIONS

PRODUCT TYPE Pendant

COLLI

ENVIRONMENT Indoor

DIMENSIONS H: 58 cm / 22,8" Ø: 95 cm / 37,4"

COLOUR Off white

PRODUCTION PROCESS
Pressed PET felt is made from high quality
felt fibres which are mechanically pressed
together in a wooden mould using heat and
moisture.