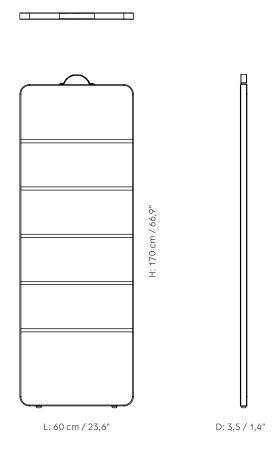

#### Colours

Black/DarkAsh White/LightAsh

## **Towel Ladder**

Black/Dark Ash 7800579