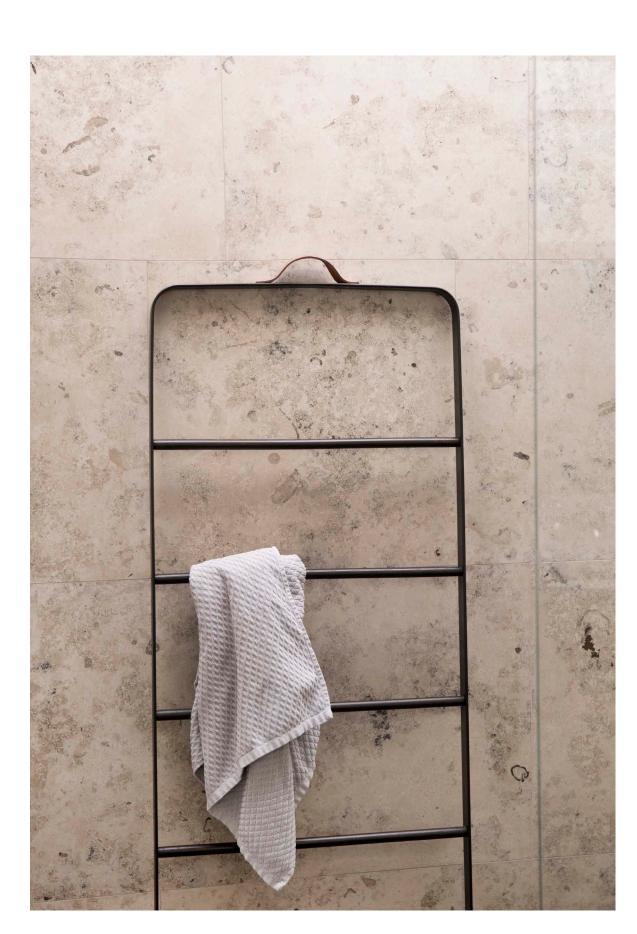

# **Towel Ladder**



adder

Furniture—Product Sheet





### **Towel Ladder**



#### Product Type

Ladder

#### **Production Process**

Steel with wood rods

#### Environment

Indoor

#### Dimensions (cm / in)

H: 170 cm/ 66,9" L: 60 cm/ 23,6" D: 3,5 cm/ 1,4"

#### Materials

Powder Coated Steel, Stained Ash, Leather
Powder Caated Steel, Ash, Leather

#### Colours

Black/DarkAsh White/LightAsh

#### Care Instructions

To clean, simply wipe with a soft cloth using hot water and a mild detergent.

#### About the Designer

A Scandinavian company through and through, Norm Architects are celebrated for their clean, minimalistic designs. Its founders Kasper Rønn and Jonas Bjerre-Poulsen argue that minimalism is nothing new: "It has been the norm in many cultures all over the globe since the beginning of civilization. People have strived for materia