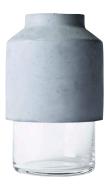

# Willmann Vase

Vase

Accessories—Product Sheet

### Willmann Vase

#### **Product Type**

Vase

#### Materials

Concrete, Glass

#### Colours

Light Grey

The Concrete: Use a soft dry cloth to clean.

Do not use any cleaners with chemicals or harsh abrasives. Avoid using water.

Ø: 12 cm / 4,7"

Quite literally bringing something new to the table, Willmann Vase perfectly connects the opposites of glass and concrete, fragility and toughness. It's raw, grey exterior shows off freshly cut blooms beautifully.