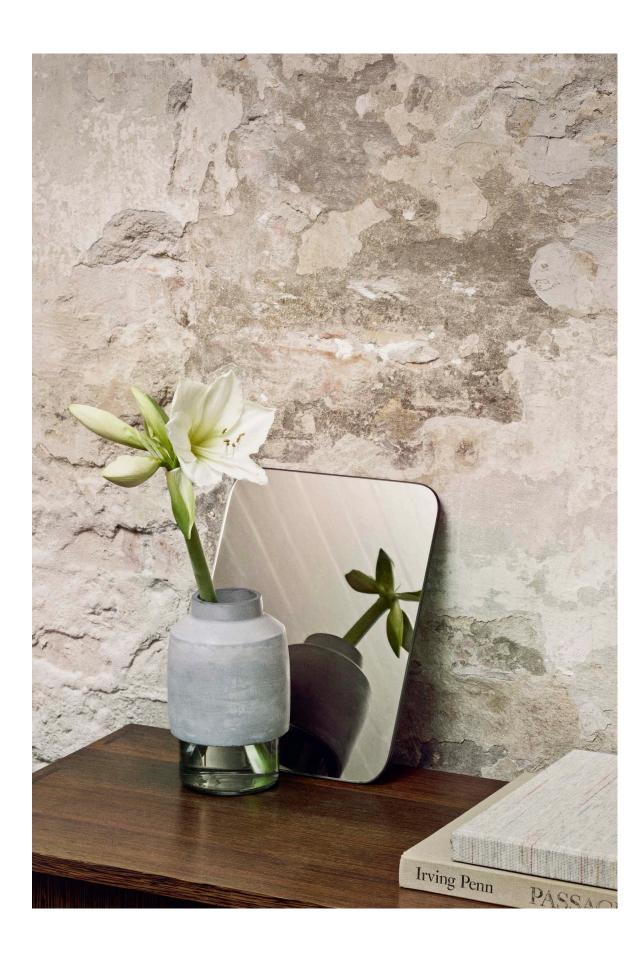

# Willmann Vase

Vase

Accessories—Product Sheet

### Willmann Vase

The Concrete: Use a soft dry cloth to clean.

Do not use any cleaners with chemicals or harsh abrasives. Avoid using water.

Ø: 12 cm / 4,7"

Quite literally bringing something new to the table, Willmann Vase perfectly connects the opposites of glass and concrete, fragility and toughness. It's raw, grey exterior shows off freshly cut blooms beautifully.