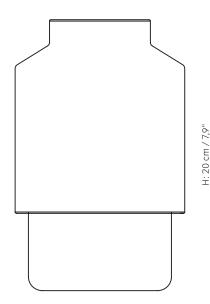

# Willmann Vase



Vase

Accessories—Product Sheet



### Willmann Vase



#### **Product Type**

Vase

#### **Production Process**

The bottom glass is made by borosilcate tube, and the concrete by moulded concrete.

#### Dimensions (cm / in)

Ø: 12 cm / 4,7" H: 20 cm / 7,9"

#### Materials

Concrete, Glass

#### Colours

Light Grey

#### Care Instructions

Glass: Normal dishwasher liquid can be used. For stains, please use a light soap such as dishwashing soap on a wet cotton cloth. We recommend using a cloth to dry, afterwards. Do not use any cleaners with chemicals or harsh abrasives.

The Concrete: Use a soft dry cloth to clean.

Do not use any cleaners with chemicals or harsh abrasives. Avoid using water.



Ø: 12 cm / 4,7"

Quite literally bringing something new to the table, Willmann Vase perfectly connects the opposites of glass and concrete, fragility and toughness. It's raw, grey exterior shows off freshly cut blooms beautifully.

#### About the Designer

Hanne Willmann is an industrial designer based in Berlin. Her core competencies lie in the areas of furniture, lights and tableware.

Experimenting with various materials and their innumerous combinations forms the basis of all her work. Her inventive designs are characterized by her deep passion for details and the high value placed on aesthetic appeal.

## Willmann Vase



Light Grey 4736039