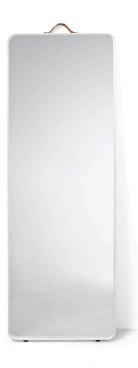

# Colours

Black (RAL 9005) White (RAL 9016)

# **Norm Floor Mirror**

Black 7800589

White 7800689