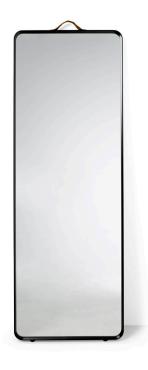

# Colours

Black (RAL 9005) White (RAL 9016)

# **Norm Floor Mirror**

Black 7800589

White 7800689