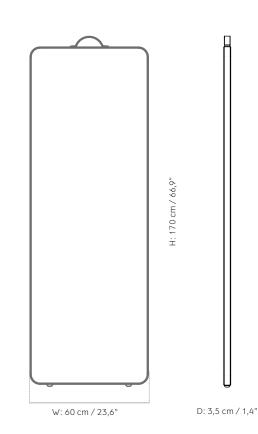

# Norm Floor Mirror



Home Accessories—Product Sheet menu.as

by Norm Architects



# **Norm Floor Mirror**



Product Type

Floor Mirror

## **Production Process**

Extruded aluminum profiles with powder coated surface.

#### Dimension (cm / in)

H: 170 cm / 66,9" W: 60 cm / 23,6" D: 3,5 cm / 1,4"

# Weight item (kg)

12,5 kg

## Materials

Powder Coated Aluminum, Mirror Glass and Leather.

# Colours

Black (RAL 9005) White (RAL 9016)

# Packaging Type

Brown Box

**Packaging Measurement (H \* W \* D)** 4 cm \* 61 cm \* 172 cm

### Care Instructions

To clean, simply wipe with a soft cloth using hot water and a mild detergent.

In the spirit of Scandinavian simplicity, the two Danes behind NORM, Jonas Bjerre-Poulsen and Kasper Rønn, always strive to cut to the bone. To find the simplest possible solution without forgetting the beauty of the shape or the details – all in order to reach a point wh