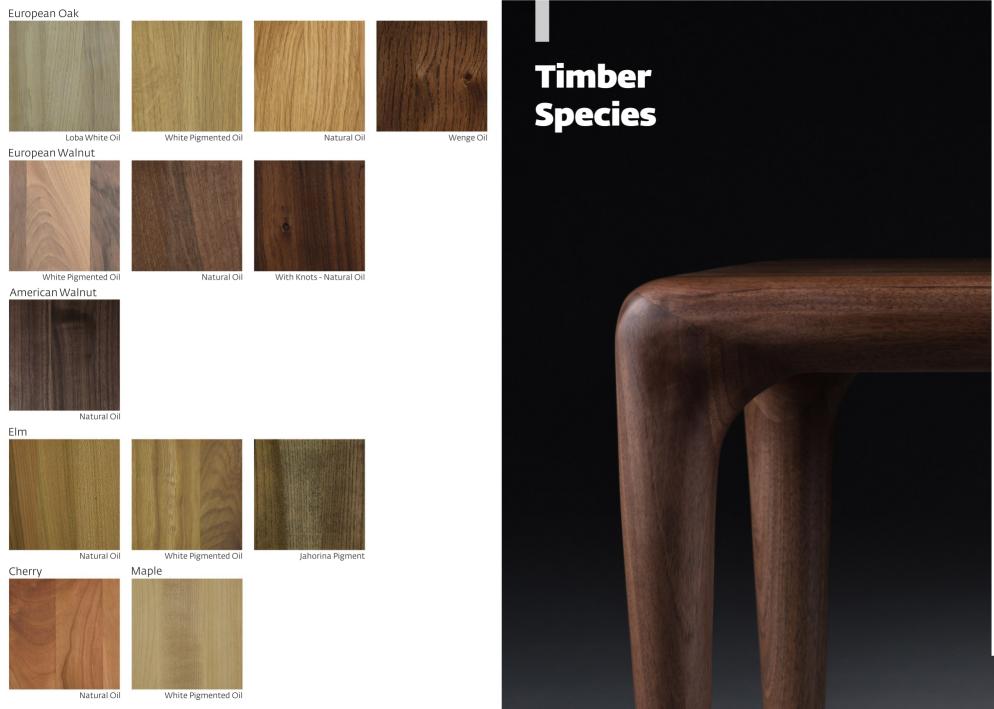

DIMENSIONS (CM) WXDXH AND DESCRIPTION | MATERIALS                           |
|---------------------------------------|-------------------------------------|
| 160×40×45 wooden seat                 | http://artisan.ba/en/materials#wood |
| 180×40×45 wooden seat                 | http://artisan.ba/en/materials#wood |
| 200×40×45 wooden seat                 | http://artisan.ba/en/materials#wood |
| 220×40×45 wooden seat                 | http://artisan.ba/en/materials#wood |



## **LATUS BENCH**

COLLECTION: Latus
DESIGNER: Salih Teskeredžić

CODE: BELAXXYY

Top thickness: 4 cm Visually: 6 cm Leg diameter: bottom Ø3 – top Ø6 cm

Dismantling option: No

Other dimensions possible on request.

Packing: stretch wrap + five layer cardboard box

Packing: 1 piece/packing

## Materials & Finishes



## CONTACT

For our full range of materials and finishes, please visit our showroom or contact us on 1800 181 558.

WGU Design 5/34 Christensen St, Cheltenham VIC 3192

www.wgu.com.au info@wgu.com.au