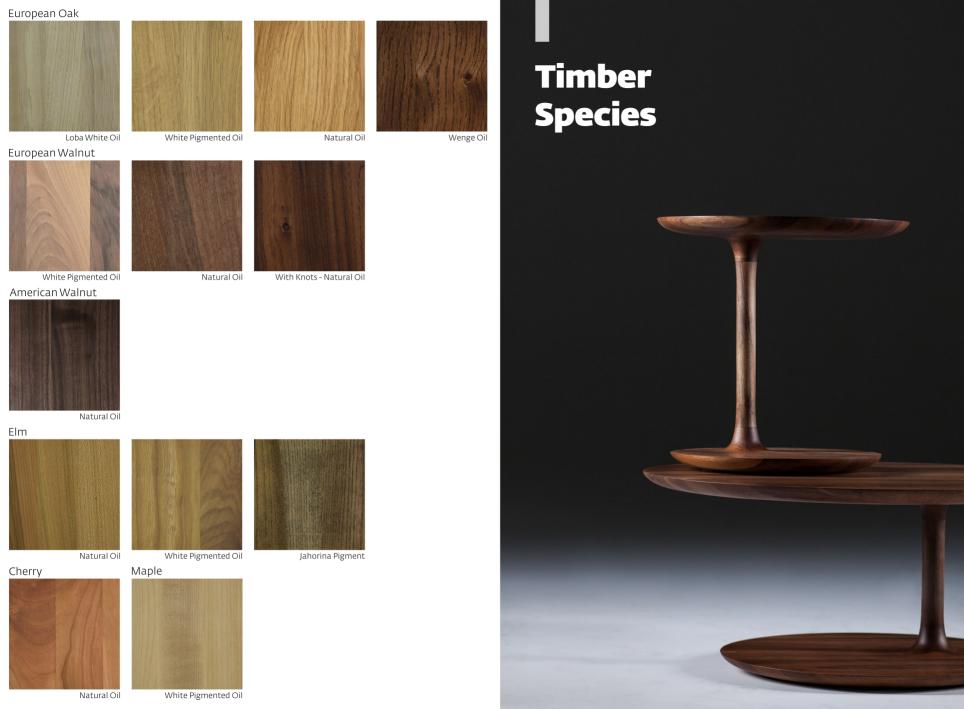

# BLOOP COFFEE TABLE

| DIMENSIONS (CM) WXDXH | MATERIALS                           |
|-----------------------|-------------------------------------|
| Ø40×45                | http://artisan.ba/en/materials#wood |
| Ø45×45                | http://artisan.ba/en/materials#wood |
| Ø50×45                | http://artisan.ba/en/materials#wood |
| Ø50×35                | http://artisan.ba/en/materials#wood |
| Ø60×35                | http://artisan.ba/en/materials#wood |
| Ø70×35                | http://artisan.ba/en/materials#wood |

## BLOOP COFFEE TABLE

COLLECTION: Bloop

DESIGNERS: Regular Company

CODE:

CTBL1XXYY (45) CTBL2XXYY (35)

Top thickness: 3 cm Dismantling option: No

Packing: stretch wrap + five layer cardboard box

Packing: 1 piece/packing

## Materials & Finishes



### CONTACT

For our full range of materials and finishes, please visit our showroom or contact us on 1800 181 558.

WGU Design 5/34 Christensen St, Cheltenham VIC 3192

www.wgu.com.au info@wgu.com.au