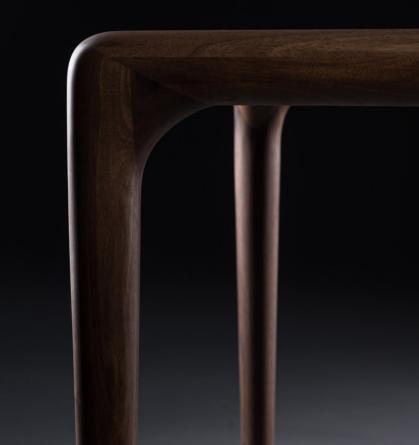

### LATUS TABLE

COLLECTION: Latus DESIGNER: Salih Teskeredžić

#### CODE: DTLAXXYY

Top thickness: 4 cm Visually: 6 cm Leg diameter: bottom Ø3 – top Ø6 cm Dismantling option: Yes (only on request) Packing: stretch wrap + five layer cardboard box Packing: 1 piece/packing Note: Maximum width: 150cm, maximum length: 260 cm Between sizes possible: for example 205x85x76 cm Mega lengths possible with fifth leg: for example 380x100x76 cm, 140x140x76 cm (prices on request)