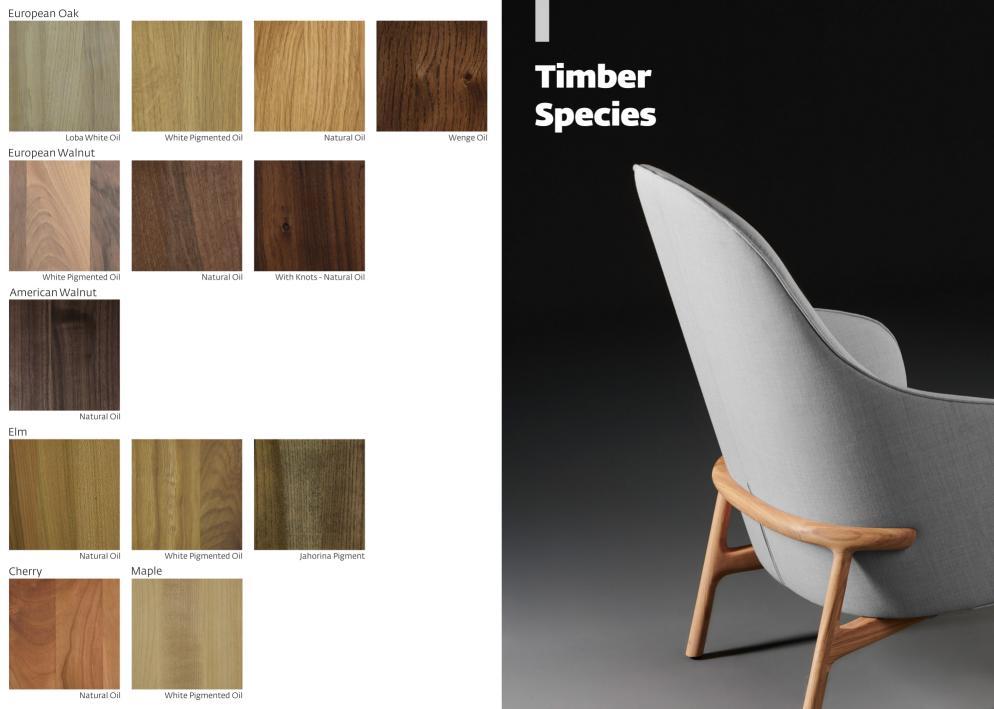

## LOUNGE HIGH

| DESCRIPTION    | MATERIALS                                          |
|----------------|----------------------------------------------------|
| fabric range 1 | http://www.artisan.ba/en/products/materials/fabric |
| fabric range 2 | http://www.artisan.ba/en/products/materials/fabric |

Fabric **range 1** - Kvadrat Remix 2 and Revive 1, **range 2** - Kvadrat Steel cut trio 3 and Harald 3



## MELA LOUNGE HIGH

collection: Mela

DESIGNERS: Regular Company

CODE:

LHME1R1XXYY (FABRIC) LHME1R2XXYY (FABRIC)

Dimensions: W89 D92 H99 cm

Seat size: 81x57 cm Seat high: 42 cm

Leg diameter: bottom 3.5 - top 4 cm

Dismantling option: No

Packing: stretch wrap + five layer cardboard box

Packing: 1 piece/packing



## Materials & Finishes





## CONTACT

For our full range of materials and finishes, please visit our showroom or contact us on 1800 181 558.

WGU Design 5/34 Christensen St, Cheltenham VIC 3192

www.wgu.com.au info@wgu.com.au