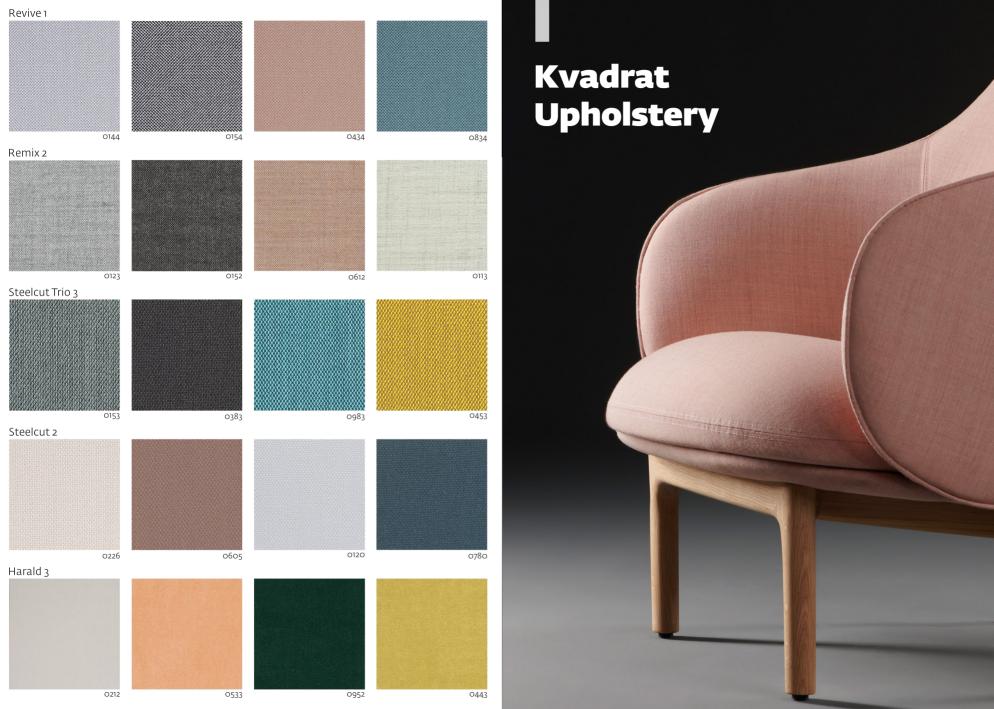

## LOUNGE HIGH

| DESCRIPTION    | MATERIALS                                          |
|----------------|----------------------------------------------------|
| fabric range 1 | http://www.artisan.ba/en/products/materials/fabric |
| fabric range 2 | http://www.artisan.ba/en/products/materials/fabric |

Fabric **range 1** - Kvadrat Remix 2 and Revive 1, **range 2** - Kvadrat Steel cut trio 3 and Harald 3