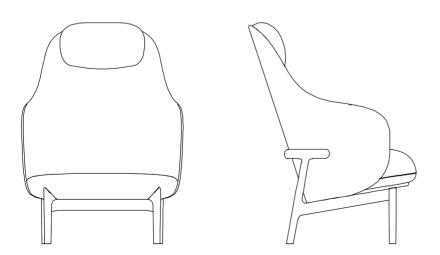

## MELA LOUNGE HIGH

collection: Mela

DESIGNERS: Regular Company

CODE:

LHME1R1XXYY (FABRIC) LHME1R2XXYY (FABRIC)

Dimensions: W89 D92 H99 cm

Seat size: 81x57 cm Seat high: 42 cm

Leg diameter: bottom 3.5 - top 4 cm