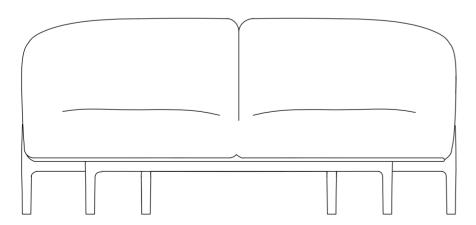

## MELA LOUNGE TWO SEATER

collection: Mela

DESIGNERS: Regular Company

CODE:

LSMEIRIXXYY (FABRIC)
LSMEIR2XXYY (FABRIC)

Dimensions: W178 D83 H79 cm

Seat size: 174x74 cm Seat high: 43 cm

Leg diameter: bottom 3.5 - top 4 cm